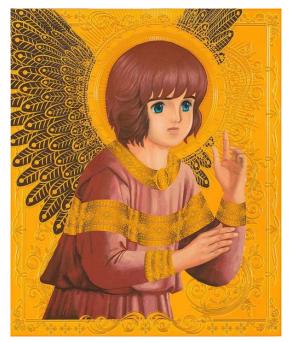

#### **MICHELLE KINGDOM**

## *The Occasion is Crowned* Embroidery 11 1/2 x 9 1/2 x 2 in. (29.21 x 24.13 x 5.08 cm)

Description

Hand embroidery on linen

Category

Textiles

Yes

Artist Resale Right

None