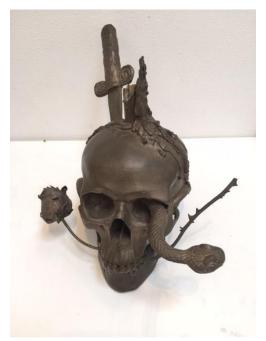

## *Medusa* Ceramic 11 x 4 x 6 in. (27.94 x 10.16 x 15.24 cm)

Category

Ceramics

Artist Resale Right

Yes

\$9,800

LIZ CRAFT

Untitled Bronze initialled on base??

DescriptionCast bronze sculpture of skullCategorySculptureArtist Resale RightUnassigned

Net to Seller

\$6,000

\$35,000