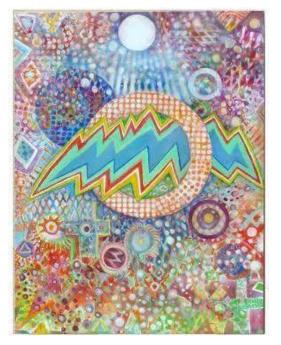

#### ALISON FOSHEE

Stationary Dragon 14 x 11 in. (35.56 x 27.94 cm)

Category

Collage

Artist Resale Right

Yes