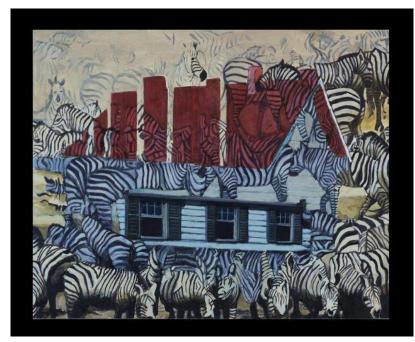

#### **DEVIN JOHNSON**

*The Connection*, 2014 Oil 24 x 36 in. (60.96 x 91.44 cm)

Description

Oil and acrylic on canvas

**Current Location** 

Category

Artist Resale Right

Painting

Artist's Studio

Right Unassigned