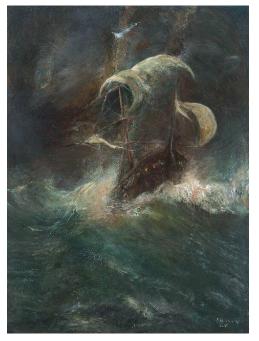

### Disappearances 15, 2015 Oil 48 x 36 x 1 in. (121.92 x 91.44 x 2.54 cm) Bottom right of painting

Description

Oil on canvas

Category

Painting

Artist Resale Right

Unassigned