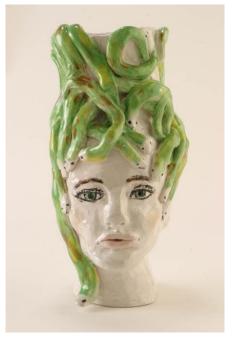

#### LINDA SMITH

## *Medusa* Ceramic 11 x 4 x 6 in. (27.94 x 10.16 x 15.24 cm)

Category

Ceramics

Artist Resale Right

Yes

\$9,800

LIZ CRAFT

Untitled Bronze initialled on base??