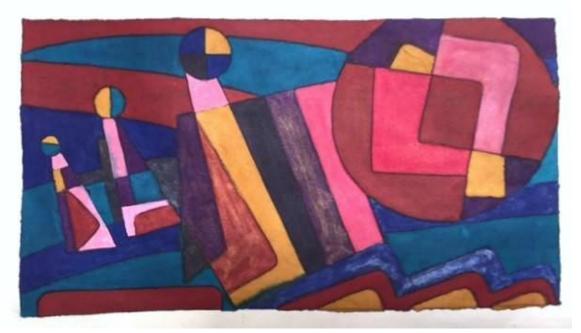

## Rogue Manors, 2011

Oil 42 x 54 in. (106.68 x 137.16 cm)

Description

Oil and acrylic on panel

Category

Painting

Unassigned

,e. y