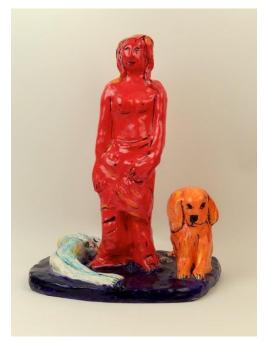

#### LINDA SMITH

## *Aphrodite with dog* Ceramic 15 x 11 x 9 1/2 in. (38.10 x 27.94 x 24.13 cm)

Category

Ceramics

Artist Resale Right

Country of Origin

Yes united states

\$1,500