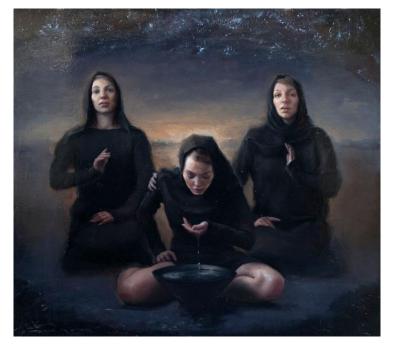

### VEN.001.ENG.DRA.100

\$4,700

#### ART VENTI

### Engaged in Metamorphosis Pencil 36 x 36 in. (91.44 x 91.44 cm)

Description

Colored pencil on paper

Category

Drawing

Yes