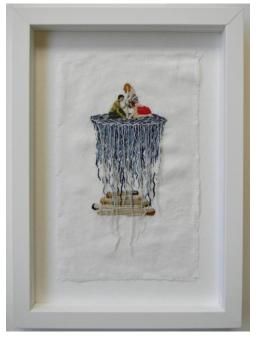

#### MICHELLE KINGDOM

The depths of the sea are only water after all Embroidery 9 x 5 in. (22.86 x 12.70 cm)

Category

Textiles

Artist Resale Right

Yes

None

\$600