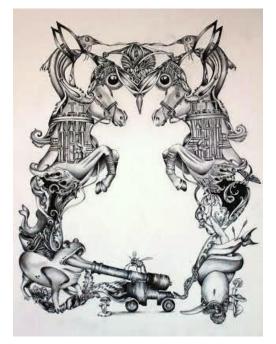

### VEN.001.ENG.DRA.100

\$4,700

#### ART VENTI

### Engaged in Metamorphosis Pencil 36 x 36 in. (91.44 x 91.44 cm)

Description

Colored pencil on paper

Category

Drawing

Yes