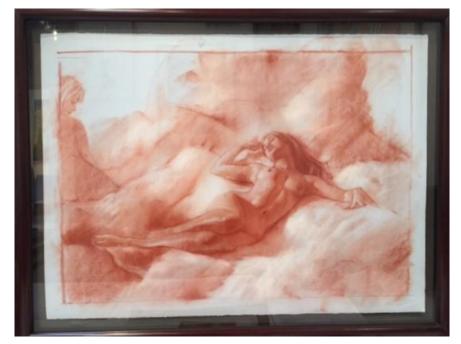

#### WILL COTTON

Cotton Candy Sky Study Chalk 22 x 30 in. (55.88 x 76.20 cm)

DescriptionChalk on paperProvenanceMichael Kohn Gallery, Los Angeles<br/>Private CollectionCategoryDrawing

Artist Resale Right Unassigned