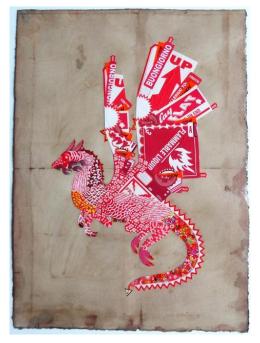

#### ALISON FOSHEE

Stationary Dragon 14 x 11 in. (35.56 x 27.94 cm)

Category

Collage

Artist Resale Right

Yes