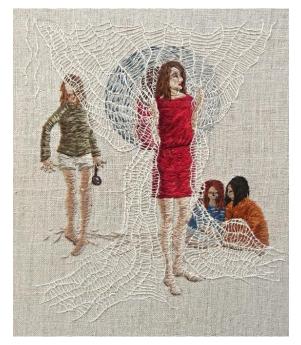

#### **MICHELLE KINGDOM**

## *The Occasion is Crowned* Embroidery 11 1/2 x 9 1/2 x 2 in. (29.21 x 24.13 x 5.08 cm)

Description

Hand embroidery on linen

Category

Textiles

Yes

Artist Resale Right

None