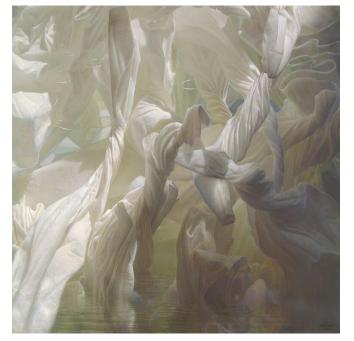

#### WILL COTTON

Cotton Candy Sky Study Chalk 22 x 30 in. (55.88 x 76.20 cm)

DescriptionChalk on paperProvenanceMichael Kohn Gallery, Los Angeles<br/>Private CollectionCategoryDrawing

Artist Resale Right Unassigned