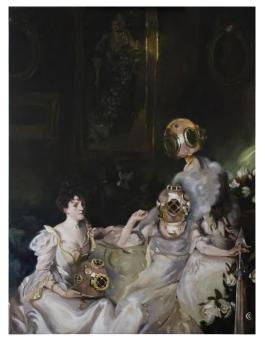

### CAROLINE SIROUNIAN

The Ladies' Aquatic Gardening Society II, 2015

oil 40 x 30 in. (101.60 x 76.20 cm)

Category

Painting

Artist Resale Right

Unassigned