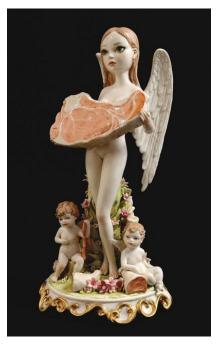

#### MARK RYDEN

Angel of Meat, 2007 Porcelain 18 x 9 in. (45.72 x 22.86 cm) signed, dated and numbered on the base Edition of 30 29 of 30

| Description         | Porcelain                                                            |
|---------------------|----------------------------------------------------------------------|
| Provenance          | Michael Kohn Gallery, Los Angeles<br>Private Collection, Los Angeles |
| Literature          | Artist statement                                                     |
| Category            | Sculpture                                                            |
| Artist Resale Right | Unassigned                                                           |