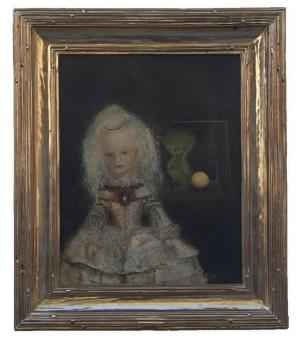

#### **HIROSHI MORI**

*Prayer*, 2014 Mixed media 17 x 14 in. (43.18 x 35.56 cm)

DescriptionOil, acrylic, urethane, silver mirror plating, UV curable resin on<br/>aluminum panelCategoryMixed mediaArtist Resale RightUnassignedCountry of Originjapan