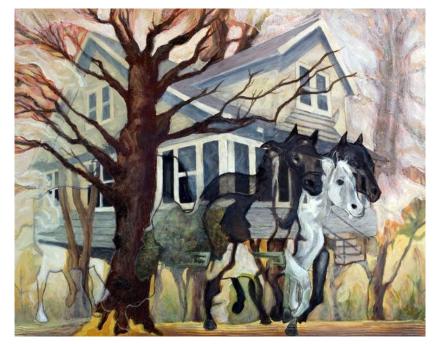

#### ALL.006.DIS.PAI.110

\$6,500

ALLOIS

### Disappearances 15, 2015 Oil 48 x 36 x 1 in. (121.92 x 91.44 x 2.54 cm) Bottom right of painting

Description

Oil on canvas

Category

Painting

Artist Resale Right

Unassigned