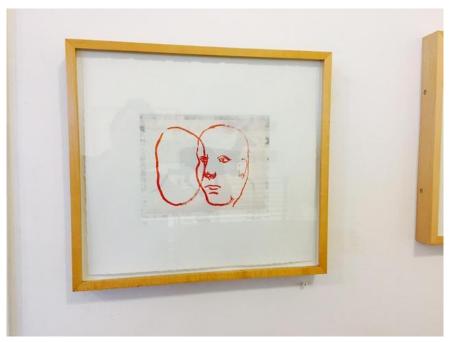

#### JESSICA VOLPE

*Midst the Light* ink on Arches paper 16 x 20 in. (40.64 x 50.80 cm)

Category

Drawing

Artist Resale Right

Unassigned

JOHN GRECO

Dear Hunter digital print and aquatint 12 x 15 in. (30.48 x 38.10 cm) 2 of 9