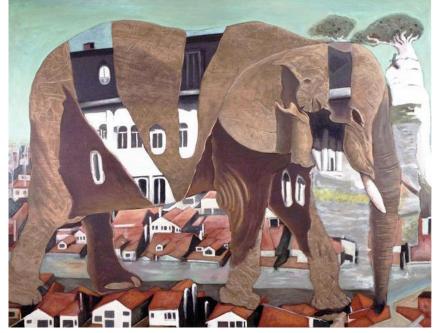

### VEN.001.ENG.DRA.100

\$4,700

#### ART VENTI

### Engaged in Metamorphosis Pencil 36 x 36 in. (91.44 x 91.44 cm)

Description

Colored pencil on paper

Category

Drawing

Yes