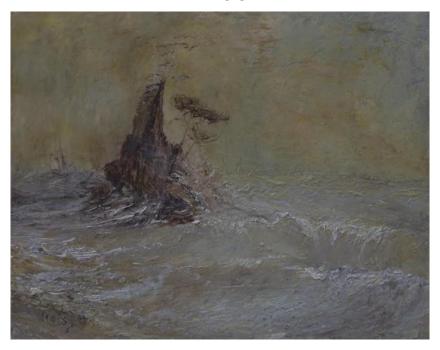

## **ALLOIS**

Disappearances 3, 2015 Oil 16 x 12 x 2 in. (40.64 x 30.48 x 5.08 cm)

**Description** Oil on gesso panel

**Category** Painting

## **ALLOIS**

Disappearances , 2015 Oil 8 x 10 x 2 in. (20.32 x 25.40 x 5.08 cm)

**Description** Oil on gesso panel

**Category** Other

# ALLOIS

Disappearances 6, 2015
Oil
18 x 24 x 2 in. (45.72 x 60.96 x 5.08 cm)

**Description** Oil on gesso panel

**Category** Other

\$300