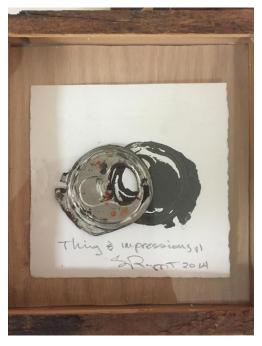

# STUART RAPEPORT

Impression and Thing, 2015
Print and aluminum can on paper
7 1/2 x 7 in. (19.05 x 17.78 cm)

Category

Mixed media

**Artist Resale Right** 

Unassigned

None \$375