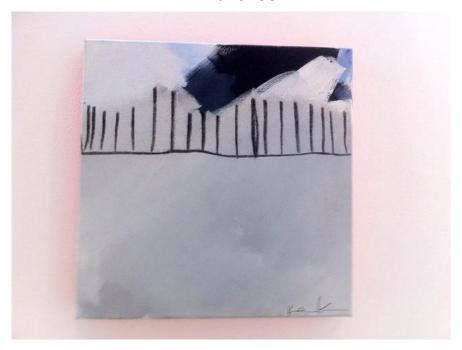

## **KATE JACKSON**

Untitled I

Mixed Media on Canvas

12 x 12 in. (30.48 x 30.48 cm)

**Category** Painting

## **KATE JACKSON**

Untitled II

Mixed Media on Canvas

12 x 12 in. (30.48 x 30.48 cm)

**Category** Painting

## **KATE JACKSON**

Untitled III

Mixed Media on Canvas

12 x 12 in. (30.48 x 30.48 cm)

**Category** Painting