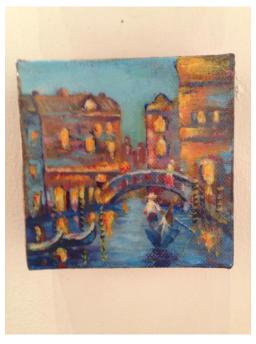

#### **GAY SUMMER RICK**

Venice fog, 2015 Oil 8 x 10 x 1 1/2 in. (20.32 x 25.40 x 3.81 cm)

**Description** Oil on canvas

**Category** Painting

## **GAY SUMMER RICK**

Venice night
Oil on canvas
8 x 10 x 1 1/2 in. (20.32 x 25.40 x 3.81 cm)

**Category** Painting

Artist Resale Right Yes