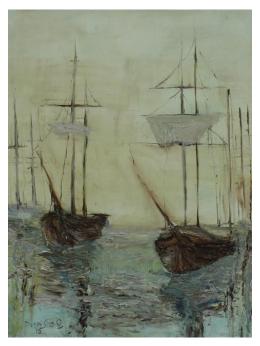

#### THOMAS WHITTAKER KIDD

Sail Skater, 2014
Oil on Canvas
34 x 29 in. (86.36 x 73.66 cm)

Current Location Artist studio; CA US

**Category** Painting