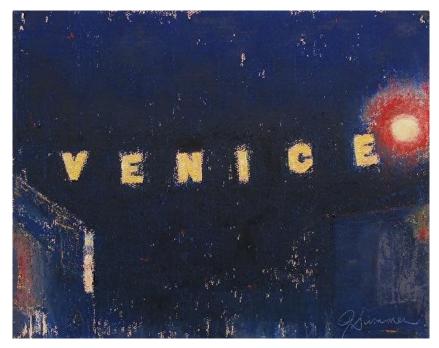

## **GAY SUMMER RICK**

Venice night
Oil on canvas
8 x 10 x 1 1/2 in. (20.32 x 25.40 x 3.81 cm)

**Category** Painting

Artist Resale Right Yes