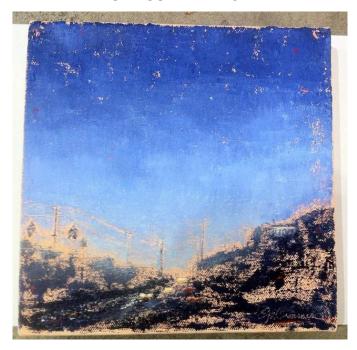

## **GAY SUMMER RICK**

Venice night
Oil on canvas
8 x 10 x 1 1/2 in. (20.32 x 25.40 x 3.81 cm)

**Category** Painting

Artist Resale Right Yes