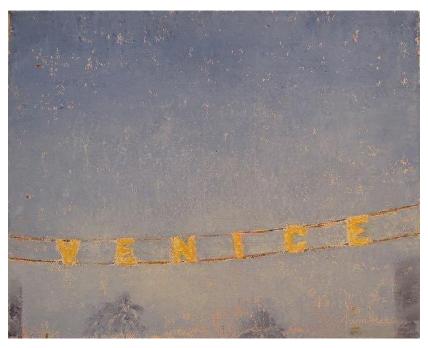

#### **GAY SUMMER RICK**

Venice fog, 2015 Oil 8 x 10 x 1 1/2 in. (20.32 x 25.40 x 3.81 cm)

**Description** Oil on canvas

**Category** Painting