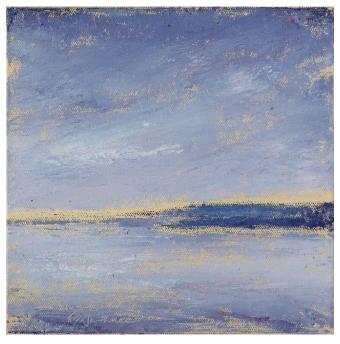

### **GAY SUMMER RICK**

Nearly Night VI
Oil on 1.5" wrapped canvas
4 x 4 in. (10.16 x 10.16 cm)

**Category** Painting