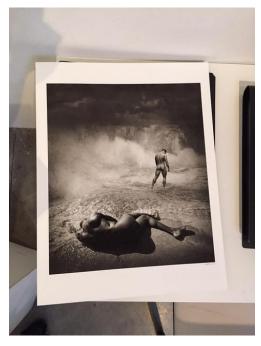

## **ELLEN SCHINDERMAN**

The Acrobs
Pillow and embroidery
18 x 18 in. (45.72 x 45.72 cm)

**Category** Other