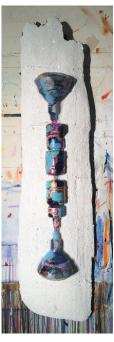

#### **STEVE SAS SCHWARTZ**

DEFLECTIONL OF THE VERTICAL ARC MINUTE
Mixed Media

**Description** tahoe driftwood, blisterpacks, acrylic, enamel, diamond dust,

Current Location Artist's Studio

Category Mixed media

Artist Resale Right Unassigned

Country of Origin united states