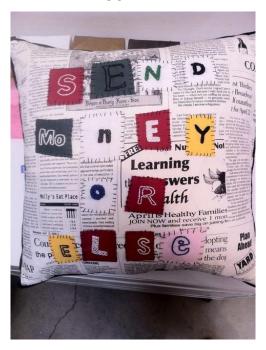

#### **ELLEN SCHINDERMAN**

Send Money
Pillow and embroidery
18 x 18 in. (45.72 x 45.72 cm)

**Category** Other