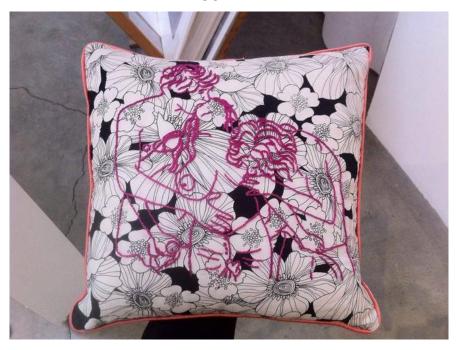

### **ELLEN SCHINDERMAN**

Tracy

Text by tumblr user 'The Hefty Hideaway', Embroidery 21 x 13 in. (53.34 x 33.02 cm)

**Category** Other