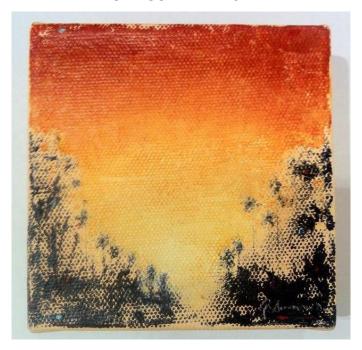

### **GAY SUMMER RICK**

Nearly Night VI
Oil on 1.5" wrapped canvas
4 x 4 in. (10.16 x 10.16 cm)

**Category** Painting