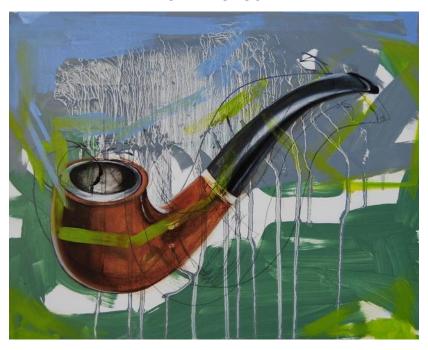

#### **HOLLY BORUCK**

Is This Not A Pipe
Oil, Pen, Graphite on Panel
11 x 14 in. (27.94 x 35.56 cm)

Current Location Artist's Studio

**Category** Painting