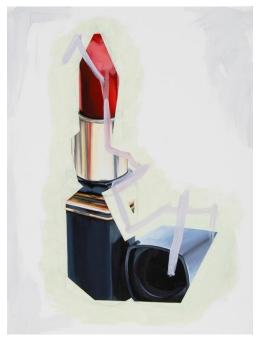

#### **HOLLY BORUCK**

Is This Not Lipstick
Oil on Panel
16 x 12 in. (40.64 x 30.48 cm)

Current Location Artist's Studio

**Category** Painting