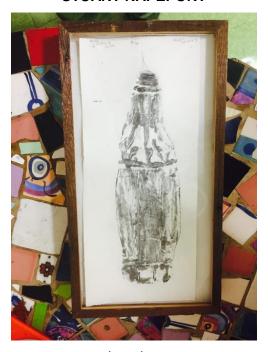

# STUART RAPEPORT

Impression and Thing, 2015
Print and aluminum can on paper
7 1/2 x 7 in. (19.05 x 17.78 cm)

Category

Mixed media

**Artist Resale Right** 

Unassigned

None \$375