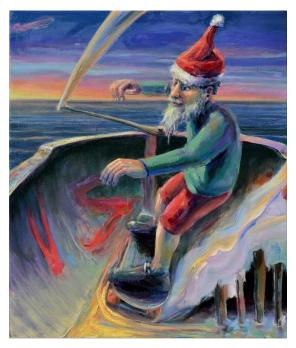

#### THOMAS WHITTAKER KIDD

Sail Skater, 2014
Oil on Canvas
34 x 29 in. (86.36 x 73.66 cm)

Current Location Artist studio; CA US

**Category** Painting