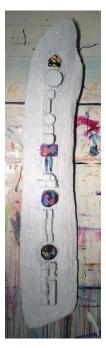

#### **STEVE SAS SCHWARTZ**

DEFLECTIONL OF THE VERTICAL ARC MINUTE
Mixed Media

**Description** tahoe driftwood, blisterpacks, acrylic, enamel, diamond dust,

Current Location Artist's Studio

Category Mixed media

Artist Resale Right Unassigned

Country of Origin united states