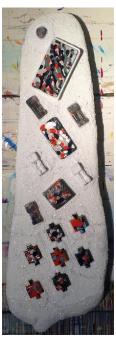

## **STEVE SAS SCHWARTZ**

SCANNER.BRIGHTLY 44 x 12 x 4 3/4 in. (111.76 x 30.48 x 12.06 cm)

Current Location Artist's Studio

**Category** Mixed media