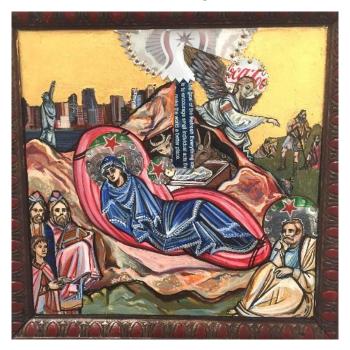

## KIMBERLY ZSEBE

Refugees of the Nativity 8 x 8 in. (20.32 x 20.32 cm)

**Category** Other