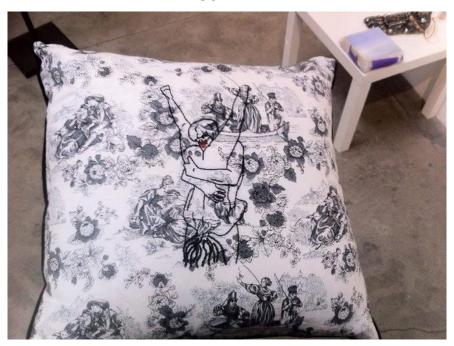

## **ELLEN SCHINDERMAN**

The Acrobs
Pillow and embroidery
18 x 18 in. (45.72 x 45.72 cm)

**Category** Other