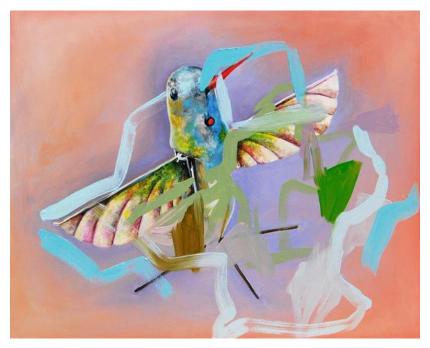

From the Road IV
Oil on 1.5" wrapped canvas
4 x 4 in. (10.16 x 10.16 cm)

**Category** Painting



### **GAY SUMMER RICK**



Point in Blue
Oil
8 x 8 in. (20.32 x 20.32 cm)

**Category** Painting

#### **GAY SUMMER RICK**



Night on Windward 4 x 4 in. (10.16 x 10.16 cm)

**Description** Oil on 1.5" wrapped canvas

**Category** Painting

#### **HOLLY BORUCK**



Is This Not A Pipe
Oil, Pen, Graphite on Panel
11 x 14 in. (27.94 x 35.56 cm)

Current Location Artist's Studio

**Category** Painting



#### **HOLLY BORUCK**



Is This Not Lipstick
Oil on Panel
16 x 12 in. (40.64 x 30.48 cm)

Current Location Artist's Studio

**Category** Painting



## **HOLLY BORUCK**



Oil on Panel
10 x 8 in. (25.40 x 20.32 cm)

Current Location Artist's Studio

**Category** Painting

### **HOLLY BORUCK**



Is This Not A Spy Drone
Oil on Panel
8 x 10 in. (20.32 x 25.40 cm)

Current Location Artist's Studio

**Category** Painting

## **KATE JACKSON**



Untitled I

Mixed Media on Canvas

12 x 12 in. (30.48 x 30.48 cm)

**Category** Painting

## **KATE JACKSON**



Untitled II

Mixed Media on Canvas

12 x 12 in. (30.48 x 30.48 cm)

**Category** Painting

## **KATE JACKSON**



Untitled III

Mixed Media on Canvas

12 x 12 in. (30.48 x 30.48 cm)

**Category** Painting



## KIMBERLY ZSEBE



Refugees of the Nativity 8 x 8 in. (20.32 x 20.32 cm)

**Category** Other



### **LINDA SMITH**



Big Cup 2 Ceramic

Category

Ceramics

**Artist Resale Right** 

Unassigned



## **LINDA SMITH**



Small cups Ceramic

**Category** Other



## **LINDA SMITH**



Gray Dog Ceramic

**Description** Glazed ce