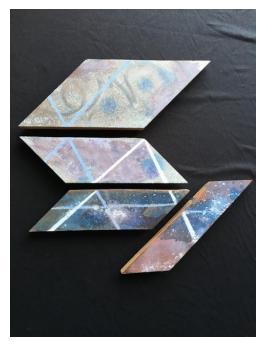

Untitled 1-4, 2015

Mixed Media on Maple Wood

16 x 16 x 3/4 in. (40.64 x 40.64 x 1.90 cm)

**Category** Sculpture