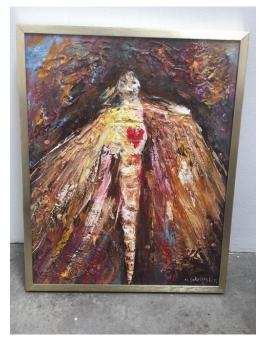

# ALLOIS

Disappearances 6, 2015
Oil
18 x 24 x 2 in. (45.72 x 60.96 x 5.08 cm)

**Description** Oil on gesso panel

**Category** Other

\$300