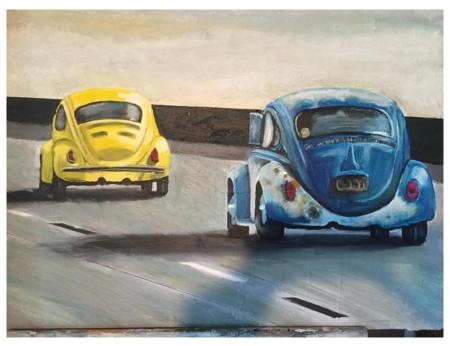

#### **DOUGLAS ALVAREZ**

Bugs Mixed media 18 x 24 in. (45.72 x 60.96 cm)

**Description** Mixed media on canvas

Current Location Artist studio; CA US

**Category** Mixed media