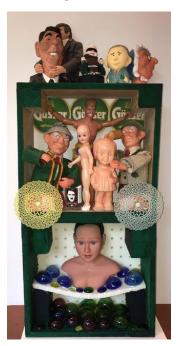

## **DWORA FRIED**

Cliche Tower, 2015
Assemblage
28 x 12 x 5 in. (71.12 x 30.48 x 12.70 cm)

**Description** Assemblage

Current Location Artist's Studio

**Category** Mixed media

None \$1,000