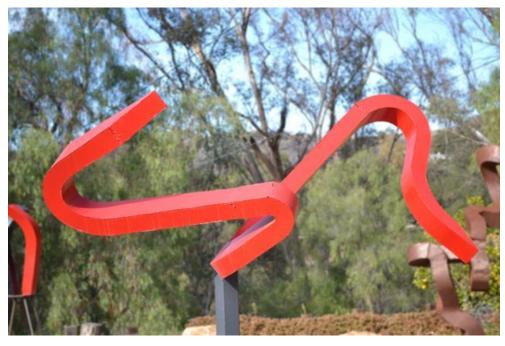

## **ASH WITHAM**

Finally In Control, 2013

Steel

45 x 66 x 38 in. (114.30 x 167.64 x 96.52 cm)

**Description** Steel

**Category** Sculpture