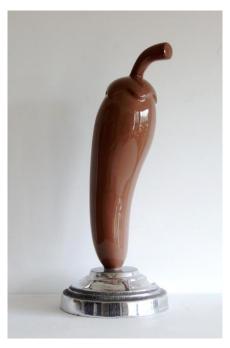

## **EGOR SOVTSOV**

Inception
Polyurethane
12 x 24 x 12 in. (30.48 x 60.96 x 30.48 cm)
Edition of 5
1 of 5

**Description** Polyurethane

**Category** Sculpture