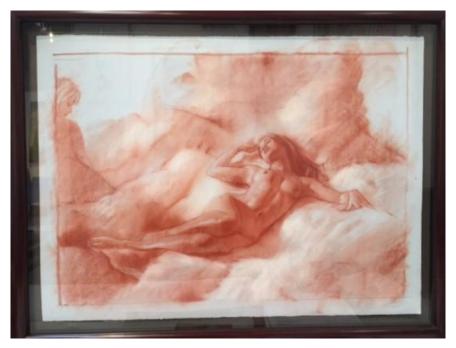

#### **WILL COTTON**

Cotton Candy Sky Study
Chalk
22 x 30 in. (55.88 x 76.20 cm)

**Description** Chalk on paper

**Provenance** Michael Kohn Gallery, Los Angeles

**Private Collection** 

**Category** Drawing

Artist Resale Right Unassigned

Net to Seller \$6,500