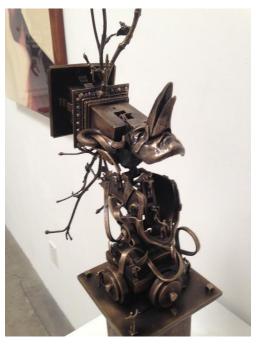

#### **TED GALL**

Image Factory (Video Series/Metropolis)

Bronze

14 1/2 x 6 1/2 x 6 1/2 in. (36.83 x 16.51 x 16.51 cm)

**Description** Bronze, electronics

**Category** Sculpture

None \$8,500