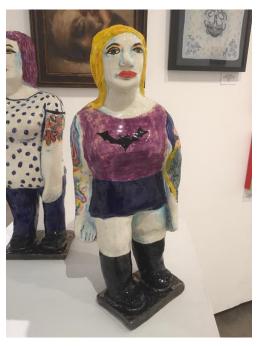

# **LINDA SMITH**

Woman with Purple Hair

Ceramic

23 x 9 x 6 in. (58.42 x 22.86 x 15.24 cm)

**Description** Glazed ceramic

**Category** Ceramics

Artist Resale Right Yes