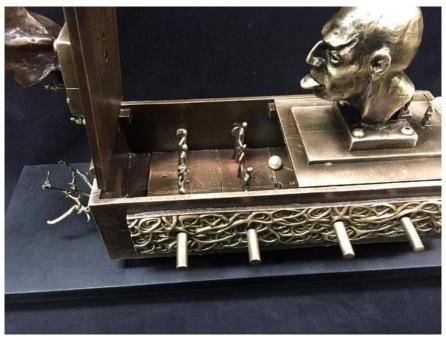

#### **TED GALL**

Image Factory (Video Series/Metropolis)

Bronze

14 1/2 x 6 1/2 x 6 1/2 in. (36.83 x 16.51 x 16.51 cm)

**Description** Bronze, electronics

**Category** Sculpture

None \$8,500