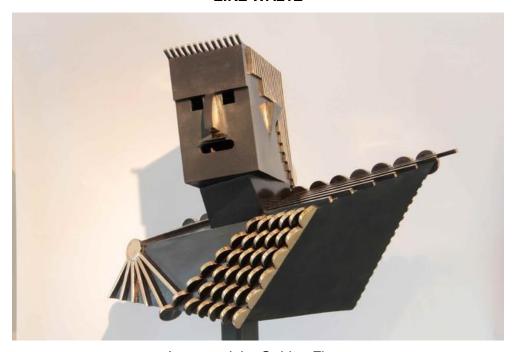

#### **EIKE WALTZ**

Jason and the Golden Fleece

**Bronze** 

35 x 25 x 16 1/16 in. (88.90 x 63.50 x 40.80 cm)

**Description** Cast Bronze

Current Location Artist's Studio

**Category** Sculpture

Artist Resale Right Unassigned

**Catalogue Text** Returning to the square and circle is a series of bronze sculptures

which demonstrate the importance of "the line" and what "to say" expressing a short story using the most basics of shape: 3D childlike "stickman" translated into square and circular shapes. Detail such as hands, fingers, feet, facials, and color play little or

no role as the overall shape "speaks".

Jason and the Golden Fleece fascinated me since childhood.

None \$10,000