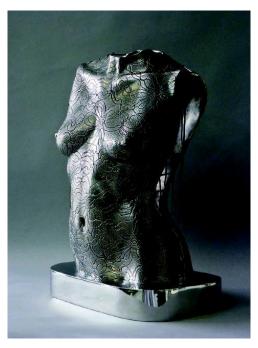

#### TANYA RAGIR

Seductive Armor
Stainless steel
25 x 8 x 11 11/32 in. (63.50 x 20.32 x 28.81 cm)
3 of 9

**Description** Stainless steel

**Current Location** Artist studio; CA US

**Category** Sculpture

None \$15,000