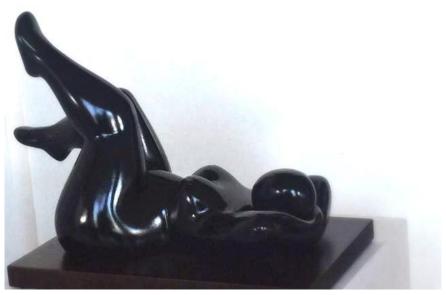

## **ALISA GABRIELLE**

Cloud 9
Resin
9 x 13 x 7 in. (22.86 x 33.02 x 17.78 cm)
Edition of 20

**Description** Resin casting

Current Location Artist studio; CA US

**Category** Statue