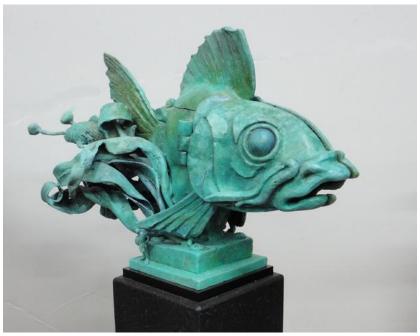

# **TED GALL**

Fish Fantasy

Bronze

12 x 5 x 10 in. (30.48 x 12.70 x 25.40 cm)

**Description** Bronze

**Category** Sculpture