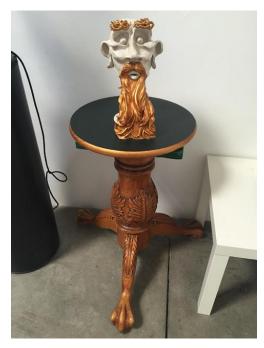

#### **ANNIE COLLINS**

Physiognomy #3, 2015 Mixed media 48 in. (121.92 cm)

**Description** Mixed media

**Category** Sculpture

Artist Resale Right Unassigned

Catalogue Text These pieces play with concepts of perception and identity. We

have a specific region in our brain dedicated to facial recognition and memory. This work seeks to depict how faces become distorted in our memories and colored with physiognomy: the movement facial features. All works are based on strangers observed in LA. I would hold their face in my memory and as I remember the way it moved during interactions, parts would become distorted, exaggerated, then I began to sculpt.