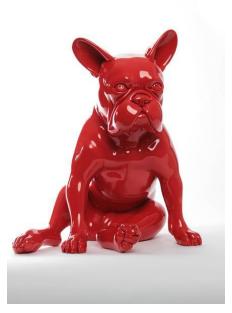

## **LISA SARTOR**

Frenchie Red
Resin
15 in. (38.10 cm)
Edition of 15
Price increases with every 5 sold.

**Description** Cast resin, auto paint

**Category** Sculpture

None \$9,800