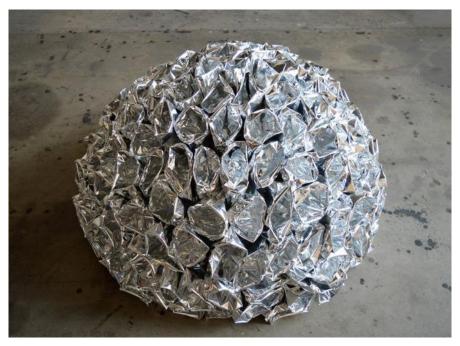

### **DAVID JANG**

Novelty 3, 2016
Mixed media
21 x 48 x 48 in. (53.34 x 121.92 x 121.92 cm)

**Description** Inverted Chip Bag, Chicken Wire and Binder Clips

Current Location Artist's Studio

**Category** Sculpture

None \$3,500