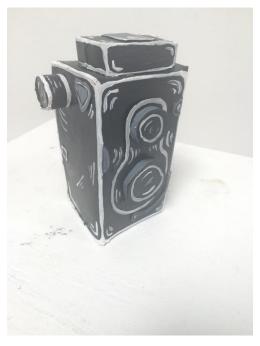

#### **DOSSHAUS**

Cardboard Camera 1, 2015

Mixed media
4 x 5 3/4 x 2 in. (10.16 x 14.60 x 5.08 cm)

**Description** Acrylic on cardboard

Category Mixed media

Artist Resale Right Unassigned

Catalogue Text

**Dosshaus** is the collective imagining of **Zoey Taylor** and **David Connelly**. "**Les Deux**" first met in late 2010, immediately recognizing in each other a kindred artistic spirit. After much gestation and gesticulation, Dosshaus was officially born in October of 2011.

**David Connelly** has perfected the art of casual lounging and can look quite comfortable in a wide array of environs. In his spare time, David enjoys listening to electrical saws and hunting wild chimera.

**Zoey Taylor** is the only two-time recipient of the prestigious lan Brockwell-Casey International Spy of the Year award. When not embroiled in intrigue abroad, Zoey enjoys imaginary haberdashery and tending to a small family of miniature sheep.