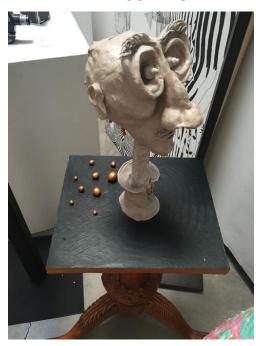

# **ANNIE COLLINS**

Physiognomy #1, 2015 Mixed media 24 in. (60.96 cm)

**Description** Mixed media

**Category** Sculpture