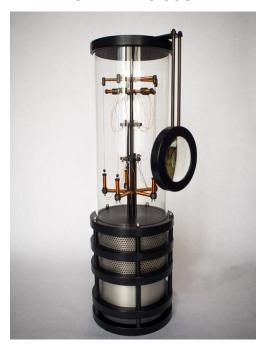

#### **OLIVER DICICCO**

Waiting For The Big One, 2015

# Mixed Media 64 x 14 x 18 in. (162.56 x 35.56 x 45.72 cm)

**Description** Steel, brass, copper, richlite, bakelite, aluminum, magnets, motor,

amplification, electronic circuits

Current Location Artist's Studio

Category Mixed media

None \$13,000