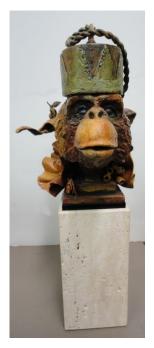

# **TED GALL**

Evil Monkey, Oz Series

Bronze

13 x 5 1/2 x 8 in. (33.02 x 13.97 x 20.32 cm)

**Description** Bronze

**Category** Sculpture

None \$3,300