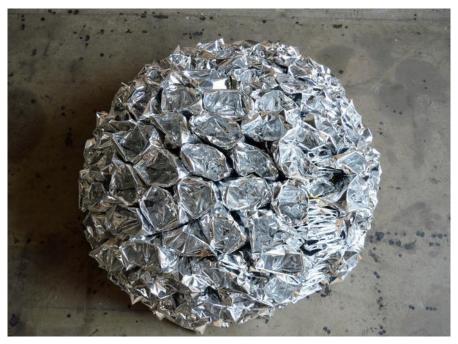

### **DAVID JANG**

Novelty 3, 2016
Mixed media
21 x 48 x 48 in. (53.34 x 121.92 x 121.92 cm)

**Description** Inverted Chip Bag, Chicken Wire and Binder Clips

Current Location Artist's Studio

**Category** Sculpture