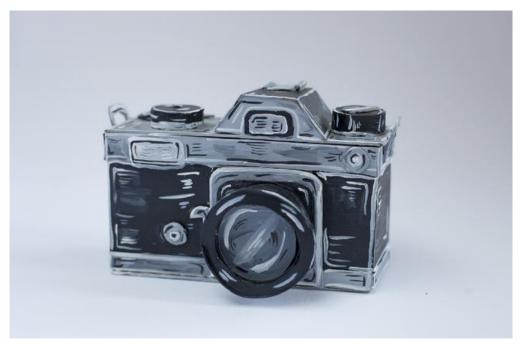

# **DOSSHAUS**

Cardboard Camera 3, 2015

Mixed media
5 1/2 x 3 1/2 x 6 in. (13.97 x 8.89 x 15.24 cm)

**Description** Acrylic on cardboard

**Category** Mixed media