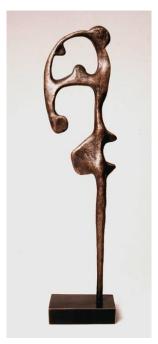

## **LYNN FARRAND**

Fragments II

Bronze
33 x 9 9/16 in. (83.82 x 24.29 cm)
2 of 3

**Description** Bronze

Current Location Artist's Studio

**Category** Sculpture

None \$1,400