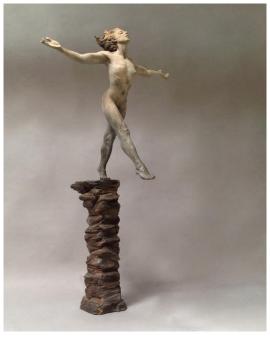

#### TANYA RAGIR

Leap of Faith

Bronze

44 x 24 x 20 in. (111.76 x 60.96 x 50.80 cm)

8 of 11

**Description** Bronze

Current Location Artist studio; CA US

**Category** Sculpture

None \$6,600