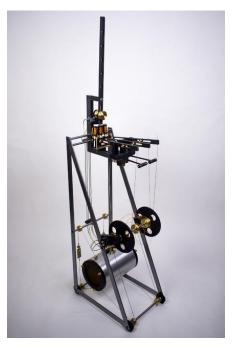

#### **OLIVER DICICCO**

Pentode, 2013

# Mixed Media 67 x 11 x 11 in. (170.18 x 27.94 x 27.94 cm)

**Description** Brass, copper, steel, glass, aluminum, richlite, magnifying glass,

amplification, driver circuit

Current Location Artist's Studio

Category Mixed media

Artist Resale Right Unassigned

Catalogue Text Much of my work involves the intersection of visual and musical

and technical disciplines, each being equally important to the success of the piece. I also try to incorporate randomness as an integral element, both through movement and sonically. As society moves to becoming increasingly digital and virtual, I'm trying to maintain a connection to the tactile, and analog world. I want to

see objects move, and people interact with them.