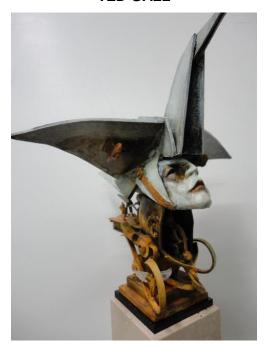

### **TED GALL**

Wisdom Tree
Bronze
23 1/2 x 6 1/2 x 15 in. (59.69 x 16.51 x 38.10 cm)

**Description** Bronze

Current Location bG Bergamont

**Category** Sculpture