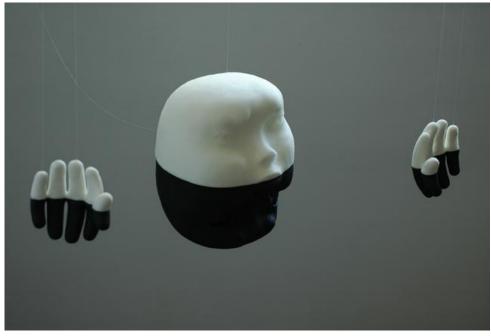

# **ANNIE COLLINS**

Physiognomy #1, 2015 Mixed media 24 in. (60.96 cm)

**Description** Mixed media

**Category** Sculpture

#### **ANNIE COLLINS**

Physiognomy #3, 2015 Mixed media 48 in. (121.92 cm)

**Description** Mixed media

**Category** Sculpture

Artist Resale Right Unassigned

Catalogue Text These pieces play with concepts of perception and identity. We

have a specific region in our brain dedicated to facial recognition and memory. This work seeks to depict how faces become distorted in our memories and colored with physiognomy: the movement facial features. All works are based on strangers observed in LA. I would hold their face in my memory and as I remember the way it moved during interactions, parts would become distorted, exaggerated, then I began to sculpt.