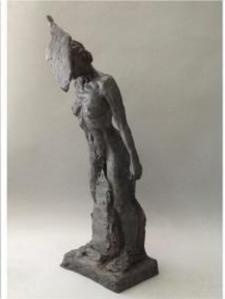

## **ALISA GABRIELLE**

Cloud 9
Resin
9 x 13 x 7 in. (22.86 x 33.02 x 17.78 cm)
Edition of 20

**Description** Resin casting

Current Location Artist studio; CA US

**Category** Statue