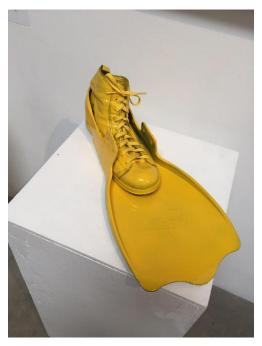

## **DAVID ISAKSON**

World Wide Webbed Foot
Assemblage
9 x 18 x 8 in. (22.86 x 45.72 x 20.32 cm)

**Description** Painted Assemblage

**Category** Sculpture

None \$4,800