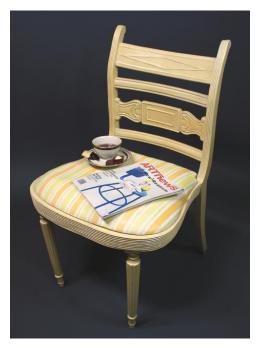

# **KEVORK A. CHOLAKIAN**

Tea Break, 2012
Ceramic
32 x 18 x 19 in. (81.28 x 45.72 x 48.26 cm)

Current Location Artist's Studio

**Category** Ceramics