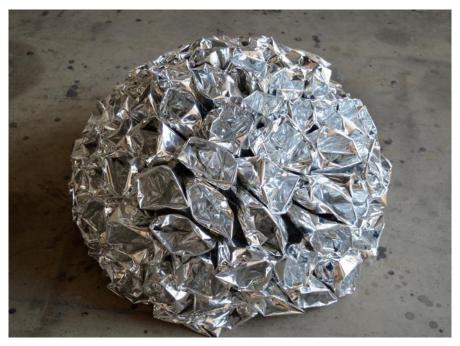

## **DAVID JANG**

Novelty 2, 2016
Mixed media
19 x 35 x 35 in. (48.26 x 88.90 x 88.90 cm)

**Description** Inverted Chip Bag, Chicken Wire and Binder Clips

**Category** Sculpture