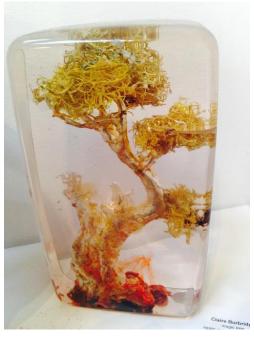

## **CLAIRE BURBRIDGE**

Magic Tree

Resin
10 x 5 1/2 x 3 1/2 in. (25.40 x 13.97 x 8.89 cm)

**Description** Resin, moss, lichen

**Current Location** bG Gallery; 2525 Michigan Ave Santa Monica, CA 90404 US

**Category** Sculpture