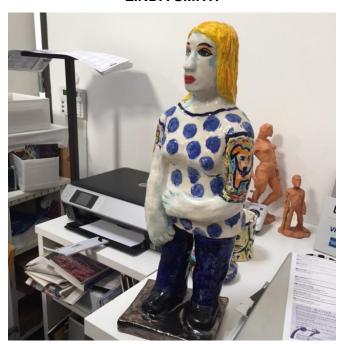

# **LINDA SMITH**

Woman with Purple Hair

Ceramic

23 x 9 x 6 in. (58.42 x 22.86 x 15.24 cm)

**Description** Glazed ceramic

**Category** Ceramics

Artist Resale Right Yes