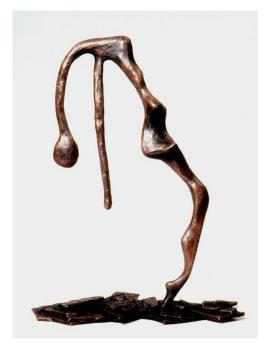

## **LYNN FARRAND**

Fragments I

Bronze
26 x 24 in. (66.04 x 60.96 cm)
1 of 3

**Description** Bronze

Current Location Artist's Studio

**Category** Statue

None \$4,540