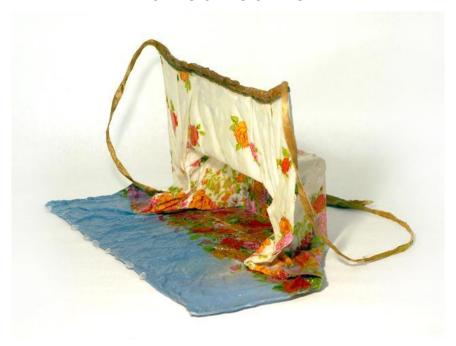

## **CHING CHING CHENG**

Apron Series Number 2, 2015

Mixed media
8 x 18 x 9 in. (20.32 x 45.72 x 22.86 cm)

**Description** Re-purposed apron, epoxy, dye

Current Location Artist's Studio

**Category** Sculpture