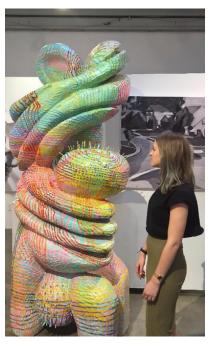

## **HEUI TAE YOON**

Untitled (Dick Brain and Cunt Brain)

Mixed media

66 x 18 x 18 in. (167.64 x 45.72 x 45.72 cm)

**Description** Plexiglass, soap, light and wood

**Category** Sculpture