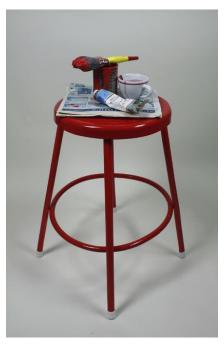

## **KEVORK A. CHOLAKIAN**

Red Stool, 2012

Ceramic

33 x 18 x 18 in. (83.82 x 45.72 x 45.72 cm)

**Description** Ceramic, Decals, Luster, Resin, Oil Paint

Current Location Artist's Studio

**Category** Ceramics

None \$3,400