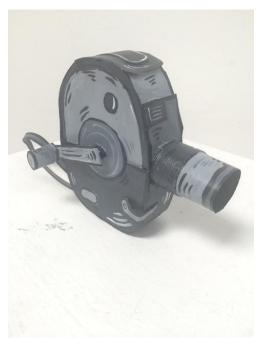

#### **DOSSHAUS**

Cardboard Camera 1, 2015

Mixed media
4 x 5 3/4 x 2 in. (10.16 x 14.60 x 5.08 cm)

**Description** Acrylic on cardboard

Category Mixed media

Artist Resale Right Unassigned

Catalogue Text

**Dosshaus** is the collective imagining of **Zoey Taylor** and **David Connelly**. "**Les Deux**" first met in late 2010, immediately recognizing in each other a kindred artistic spirit. After much gestation and gesticulation, Dosshaus was officially born in October of 2011.