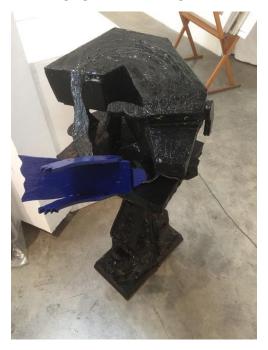

## **ASH WITHAM**

Finally In Control, 2013

Steel

45 x 66 x 38 in. (114.30 x 167.64 x 96.52 cm)

**Description** Steel

**Category** Sculpture