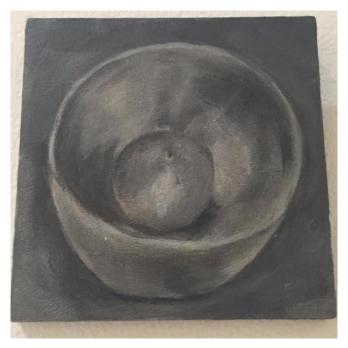

#### **ORGANA MEETS**

Pink Lady in Tilting Nambe Bowl

Acrylic

5 x 5 x 1/4 in. (12.70 x 12.70 x 0.64 cm)

**Description** Acrylic on board

**Category** Painting