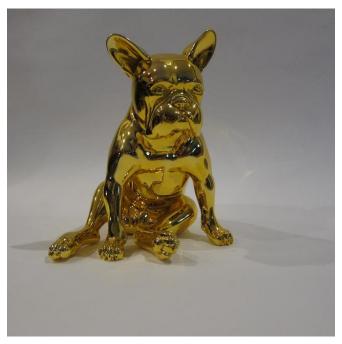

## **LISA SARTOR**

Frenchie Gold
Resin
15 in. (38.10 cm)
Edition of 15

Price increase with every 5 sold

**Description** Cast resin, auto paint

Current Location Artist's Studio

**Category** Sculpture

None \$5,200