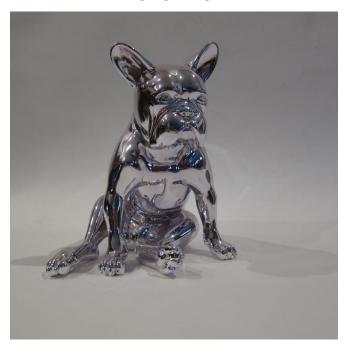

## **LISA SARTOR**

Chrome Frenchie

Resin

15 in. (38.10 cm)

Edition of 15

Price raised after each 5 sold.

**Description** Cast resin, auto paint

Current Location Artist's Studio

**Category** Sculpture

None \$5,800