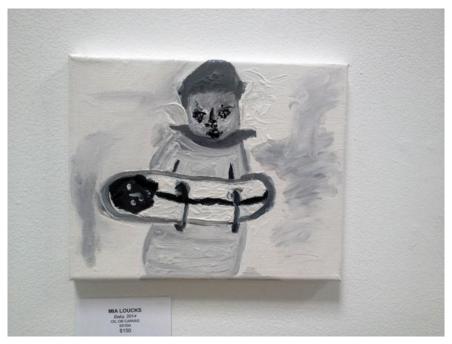

# **MIA LOUCKS**

Baby, 2014 Oil 8 x 10 in. (20.32 x 25.40 cm)

**Description** Oil on canvas

**Category** Painting