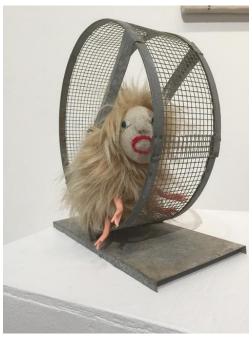

#### **NANCY LARREW**

I Want to Get Off, 2016

Mixed media

14 x 4 x 12 in. (35.56 x 10.16 x 30.48 cm)

**Description** Stuffed animal, metal cage, doll parts

Current Location Artist's Studio

**Category** Sculpture