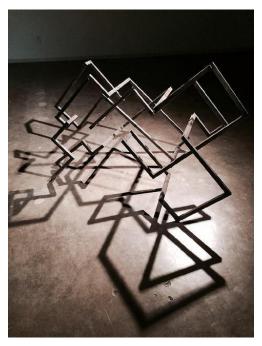

## **ARTHUR J SCHWARTZ**

24, 2015 Steel 96 x 100 x 54 in. (243.84 x 254.00 x 137.16 cm)

**Description** Painted Steel

Current Location Artist's Studio

**Category** Sculpture