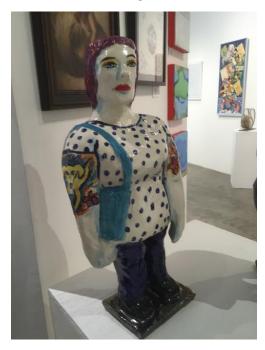

# **LINDA SMITH**

Bat Girl
Ceramic
21 1/2 x 9 x 5 in. (54.61 x 22.86 x 12.70 cm)

**Description** Glazed ceramic

**Category** Ceramics