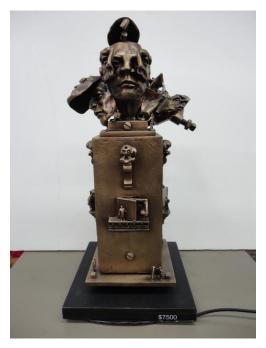

#### **TED GALL**

Image Factory (Video Series/Metropolis)

Bronze

14 1/2 x 6 1/2 x 6 1/2 in. (36.83 x 16.51 x 16.51 cm)

**Description** Bronze, electronics

**Category** Sculpture

None \$8,500