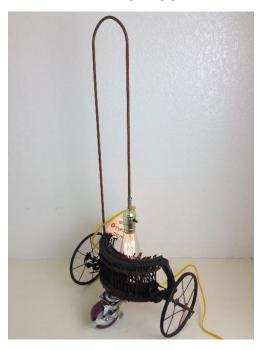

## **DAVID ISAKSON**

Carriage Return, 2014

Mixed Media

32 x 14 x 7 in. (81.28 x 35.56 x 17.78 cm)

**Description** Mixed Media

**Category** Mixed media