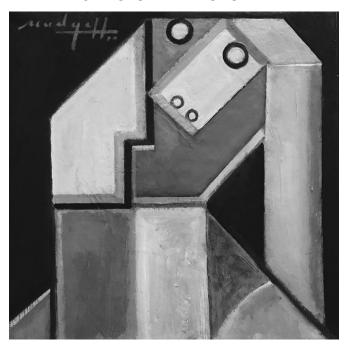

# **CHRISTOPHER MUDGETT**

Head of Girl, 2015 Oil 10 x 10 in. (25.40 x 25.40 cm)

**Description** Oil on canvas

**Category** Painting

Artist Resale Right Unassigned

Country of Origin United States