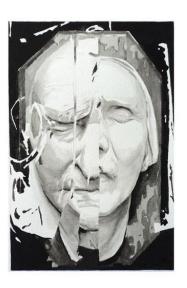

# **BURTON GRAY**

Peter
Digital art
8 x 10 in. (20.32 x 25.40 cm)

embossment on front fingerprint and signature mounted certificate on back

**Description** Digital print mounted on board, epoxy

**Category** Digital art