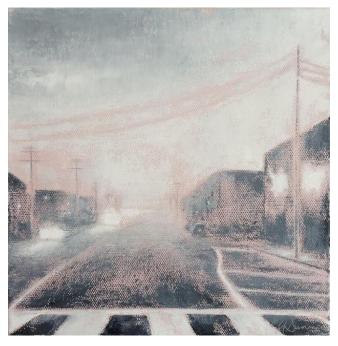

### **MARION WOOD**

Nightshade , 2015  $\label{eq:mixed_media} \text{Mixed media}$  40 x 30 in. (101.60 x 76.20 cm)

**Description** Acrylic, house paint, satin varnish

**Category** Painting

Artist Resale Right Unassigned

Catalogue Text From my series "Winterreisse" which explores expressions of

winter and the beauty of endurance and survival