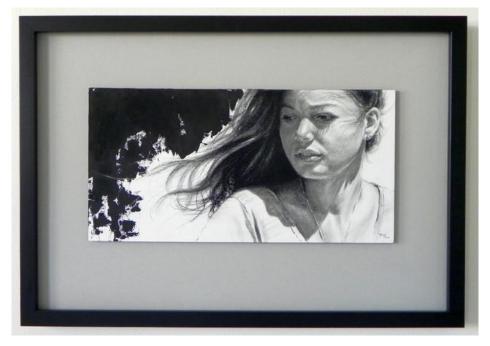

#### **DAGGI WALLACE**

Darkness, Be My Candle, 2015

Mixed media
15 1/2 x 24 1/2 in. (39.37 x 62.23 cm)

**Description** Charcoal, pastel and acrylic on paper

Current Location Artist's Studio

**Category** Work on paper