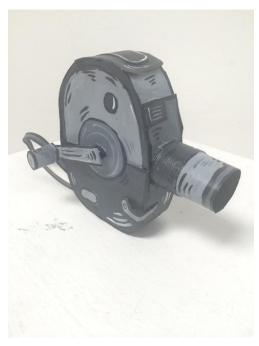

#### **DOSSHAUS**

Cardboard Camera 2, 2015

Mixed media
5 1/2 x 3 1/2 x 6 in. (13.97 x 8.89 x 15.24 cm)

**Description** Acrylic on cardboard

Category Mixed media

Artist Resale Right Unassigned

Catalogue Text Dosshaus is t