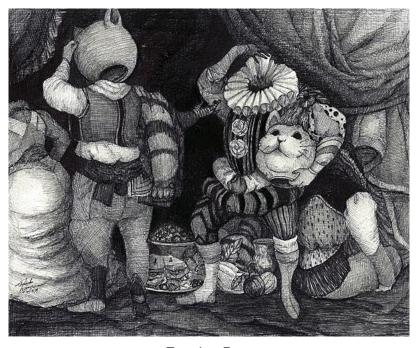

#### **JEEHYE SHIN**

Gloomy Owl, 2012
Archival digital print
14 x 11 in. (35.56 x 27.94 cm)

**Description** Archival digital print of original ink drawing

Current Location Artist's Studio

**Category** Print

Artist Resale Right Unassigned

Catalogue Text Like much of my work, Pig with Pearl Necklace, Caterpillar and

Gloomy owl as a spontaneous, impromptu and unrehearsed piece. Using a very limited color palette, Pig with Pearl Necklace, Caterpillar and Gloomy owl explore ideas of loneliness and our dependence on other people. The strong contrast between black pen and white paper is a deliberate attempt to communicate the juxtaposition of weakness and strength. It ultimately suggests

independence, power and confidence.

#### **JEEHYE SHIN**

Pig with Pearl Necklace, 2012
Archival digital print
11 x 14 in. (27.94 x 35.56 cm)

**Description** Archival digital print of original ink drawing

Current Location Artist's Studio

**Category** Print