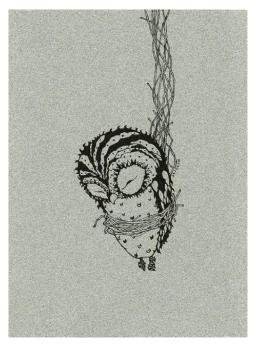

#### **JEEHYE SHIN**

Gloomy Owl, 2012
Archival digital print
14 x 11 in. (35.56 x 27.94 cm)

**Description** Archival digital print of original ink drawing

Current Location Artist's Studio

**Category** Print

Artist Resale Right Unassigned

Catalogue Text Like much of my work, Pig with Pearl Necklace, Caterpillar and

Gloomy owl as a spontaneous, impromptu and unrehearsed piece. Using a very limited color palette, Pig with Pearl Necklace, Caterpillar and Gloomy owl explore ideas of loneliness and our dependence on other people. The strong contrast between black pen and white paper is a deliberate attempt to communicate the juxtaposition of weakness and strength. It ultimately suggests

independence, power and confidence.