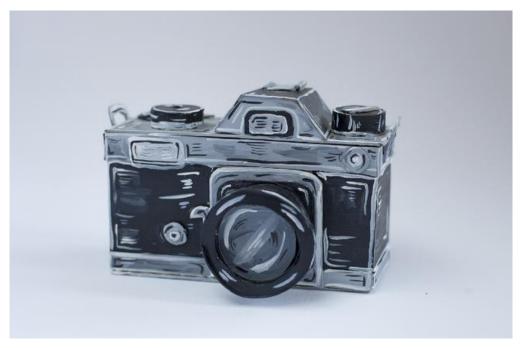

#### **DOSSHAUS**

Cardboard Camera 1, 2015

Mixed media
4 x 5 3/4 x 2 in. (10.16 x 14.60 x 5.08 cm)

**Description** Acrylic on cardboard

Category Mixed media

Artist Resale Right Unassigned

Catalogue Text Dosshaus is the collective imagining of Zoey Taylor and David