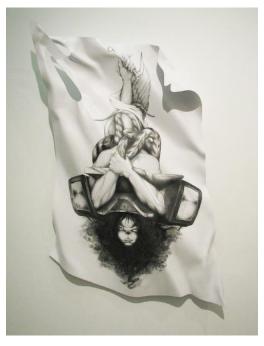

### JIM HOLYOAK

Octopus Ink 11 1/2 x 17 in. (29.21 x 43.18 cm)

**Description** Ink on paper

Current Location Jim Holyoak studio Montreal; Montréal, QC CA

**Category** Work on paper