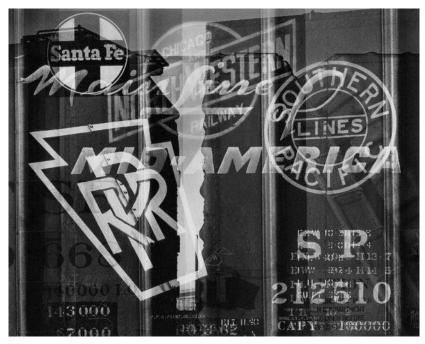

#### **HARRY WILSON**

Railroad Cars, 1965
Archival digital print
30 x 36 in. (76.20 x 91.44 cm)
Edition of 25
Artist proof for an edition of 25

**Description** Archival digital print from a 4X5 negative multi-exposure

Current Location Artist's Studio

**Category** Photography