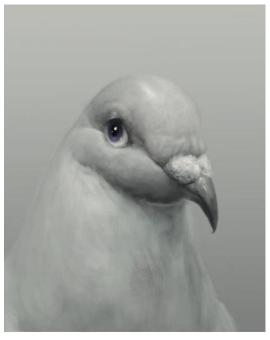

# **BURTON GRAY**

Peter
Digital art
8 x 10 in. (20.32 x 25.40 cm)

embossment on front fingerprint and signature mounted certificate on back

**Description** Digital print mounted on board, epoxy

**Category** Digital art