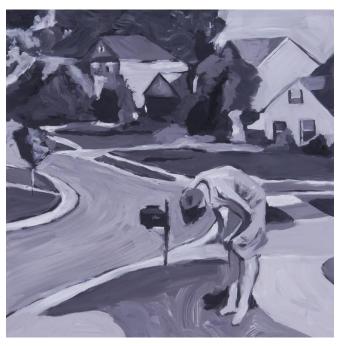

# ANDREA CASTILLO

Waiting, 2014
Oil
36 x 36 in. (91.44 x 91.44 cm)

**Description** Oil on canvas

**Category** Painting

None \$3,500