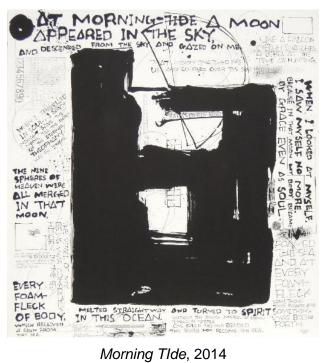

#### **MIZUHO KOYAMA**

Morning TIde, 2014 mixed media

**Description** Sumi-ink, pencil on paper, over wood panel

Category Mixed media

Artist Resale Right No

Country of Origin United States