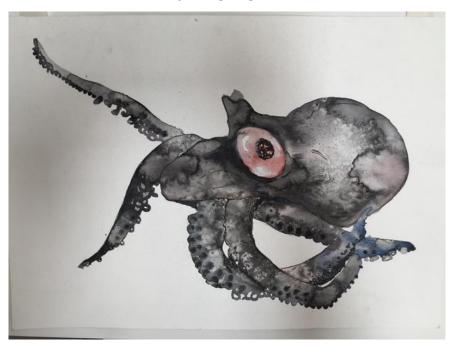

### JIM HOLYOAK

Octopus Ink 11 1/2 x 17 in. (29.21 x 43.18 cm)

**Description** Ink on paper

Current Location Jim Holyoak studio Montreal; Montréal, QC CA

**Category** Work on paper