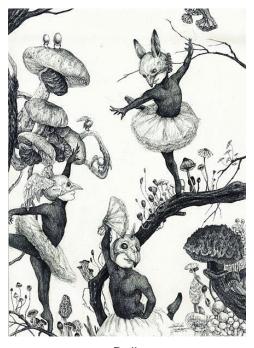

### JIM HOLYOAK

Octopus Ink 11 1/2 x 17 in. (29.21 x 43.18 cm)

**Description** Ink on paper

Current Location Jim Holyoak studio Montreal; Montréal, QC CA

**Category** Work on paper