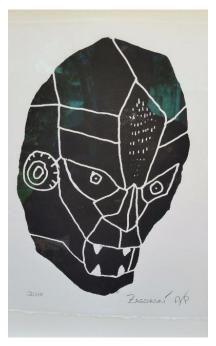

#### **ROBERT ZAGORSKI**

Errant Incubus woodcut 15 x 13 x 1 1/2 in. (38.10 x 33.02 x 3.81 cm)

**Description** Ink Print on 140 lb paper

**Category** Print

Artist Resale Right Unassigned