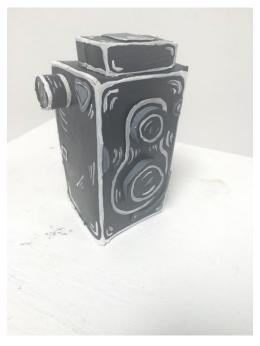

#### **DOSSHAUS**

Cardboard Camera 1, 2015

Mixed media
4 x 5 3/4 x 2 in. (10.16 x 14.60 x 5.08 cm)

**Description** Acrylic on cardboard

Category Mixed media

Artist Resale Right Unassigned

Catalogue Text Dosshaus is the collective imagining of Zoey Taylor and David