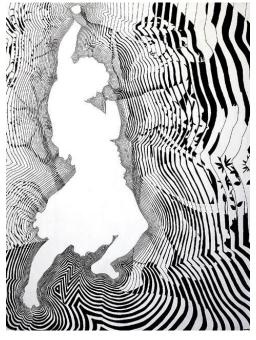

# DAGGI WALLACE

On the Verge, 2015 Charcoal

**Description** Charcoal and pastel on paper

Current Location Artist's Studio

Category Work on paper

Artist Resale Right Unassigned

Country of Origin United States