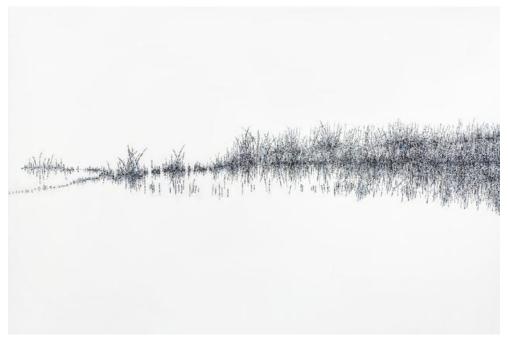

# **ALLAN PEACH**

Run, 2014
Archival Digital Print
40 x 60 x 2 in. (101.60 x 152.40 x 5.08 cm)

**Description** Archival ink on canvas

**Category** Photography