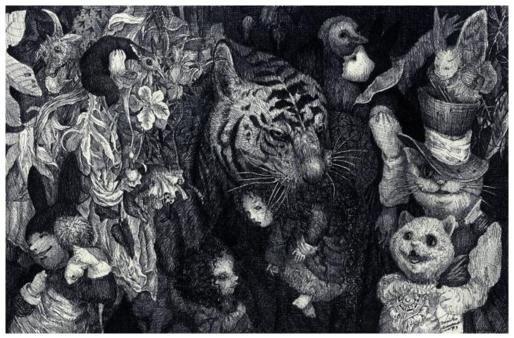

### JIM HOLYOAK

Octopus Ink 11 1/2 x 17 in. (29.21 x 43.18 cm)

**Description** Ink on paper

Current Location Jim Holyoak studio Montreal; Montréal, QC CA

**Category** Work on paper