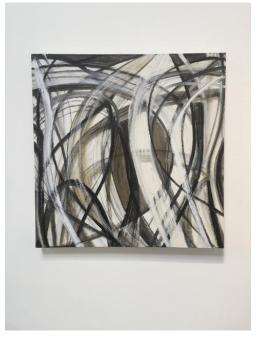

### **BARBARA KOLO**

Converging Lines, 2014

Acrylic
24 x 36 in. (60.96 x 91.44 cm)

**Description** Acrylic on canvas

Current Location Artist's Studio

**Category** Painting

Artist Resale Right Yes