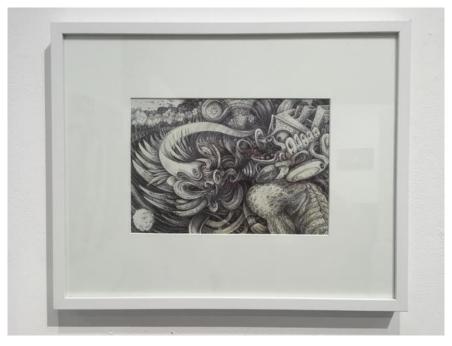

### THOMAS WHITTAKER KIDD

Alpine Toaster House, 2012 Ink 9 x 12 in. (22.86 x 30.48 cm)

**Description** Ink on paper

**Category** Other

Artist Resale Right Yes