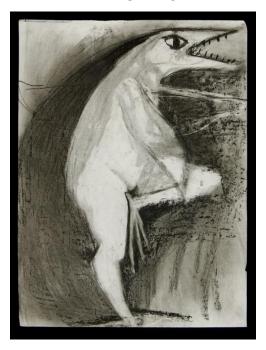

# DAGGI WALLACE

On the Verge, 2015 Charcoal

**Description** Charcoal and pastel on paper

Current Location Artist's Studio

Category Work on paper

Artist Resale Right Unassigned

Country of Origin United States