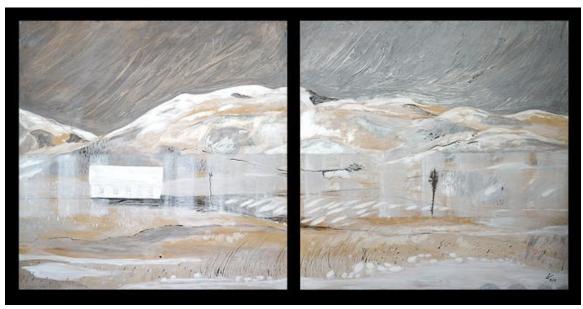

### **MARION WOOD**

Nightshade , 2015  $\label{eq:mixed_media} \text{Mixed media}$  40 x 30 in. (101.60 x 76.20 cm)

**Description** Acrylic, house paint, satin varnish

**Category** Painting

Artist Resale Right Unassigned

Catalogue Text From my series "Winterreisse" which explores expressions of

winter and the beauty of endurance and survival