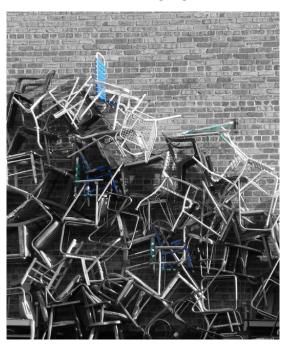

# **ALLAN PEACH**

Run, 2014
Archival Digital Print
40 x 60 x 2 in. (101.60 x 152.40 x 5.08 cm)

**Description** Archival ink on canvas

**Category** Photography