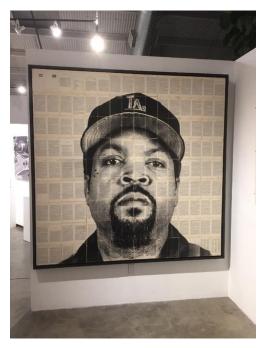

### **MIKE SAIJO**

Cube, 2016 mixed media 77 x 78 x 2 in. (195.58 x 198.12 x 5.08 cm) Variable Editon of 3

**Description** toner on book pages of Ice Cube biography

**Category** Mixed media

Artist Resale Right Yes

Country of Origin United States

None \$6,000