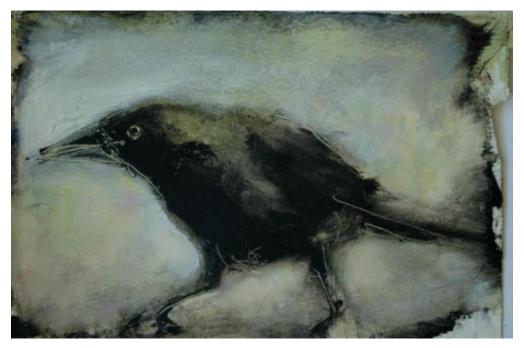

### **KIM KIMBRO**

untitled crow #1 mixed media 6 x 9 19/32 in. (15.24 x 24.37 cm)

**Description** Mixed media on paper

**Category** Work on paper

Artist Resale Right Yes

Country of Origin United States