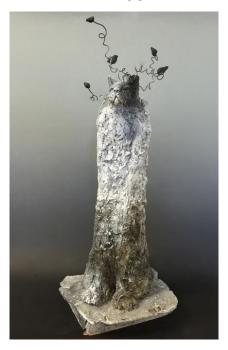

# MARY MCGILL

Carnal Thoughts, 2015
Ceramic sculpture, mixed media
23 x 9 in. (58.42 x 22.86 cm)

Current Location Artist's Studio

**Category** Other