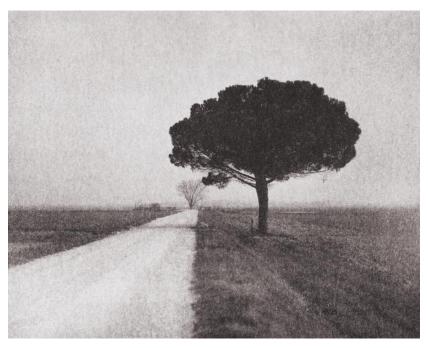

### **DOMENICO FOSCHI**

Pine on Gravel Road. Ravenna, Italy, 2015
Silver gelatin
30 x 35 1/2 in. (76.20 x 90.17 cm)
Edition of 10
3 of 10
3-10 available

**Description** Silver gelatin print on fiber paper

**Category** Photography