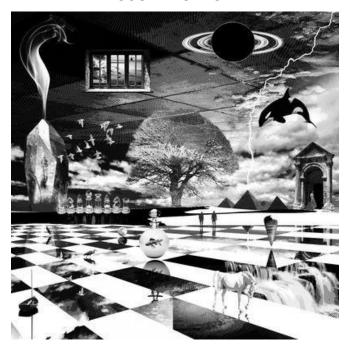

# **ALLAN PEACH**

Run, 2014
Archival Digital Print
40 x 60 x 2 in. (101.60 x 152.40 x 5.08 cm)

**Description** Archival ink on canvas

**Category** Photography