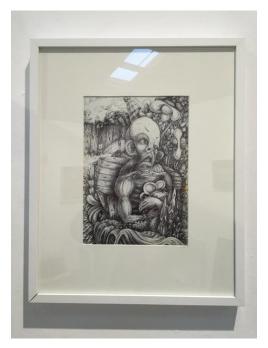

### THOMAS WHITTAKER KIDD

The Key to Keeping Your Chin Up, 2012 Ink 9 x 12 in. (22.86 x 30.48 cm)

**Description** ink on paper

**Category** Other

None \$3,500