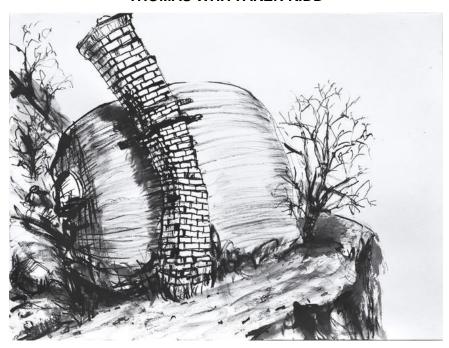

### THOMAS WHITTAKER KIDD

Alpine Toaster House, 2012 Ink 9 x 12 in. (22.86 x 30.48 cm)

**Description** Ink on paper

**Category** Other

Artist Resale Right Yes