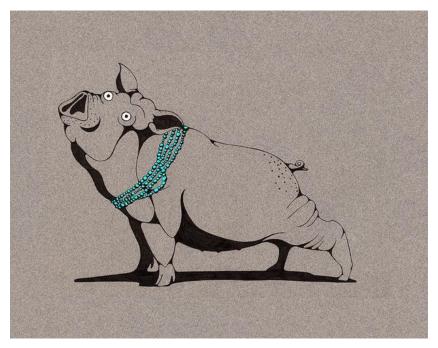

Artist Resale Right Unassigned

Catalogue Text Like much of my work, Pig with Pearl Necklace, Caterpillar and

Gloomy owl as a spontaneous, impromptu and unrehearsed piece. Using a very limited color palette, Pig with Pearl Necklace, Caterpillar and Gloomy owl explore ideas of loneliness and our dependence on other people. The strong contrast between black pen and white paper is a deliberate attempt to communicate the juxtaposition of weakness and strength. It ultimately suggests

independence, power and confidence.

#### **JEEHYE SHIN**

Pig with Pearl Necklace, 2012
Archival digital print
11 x 14 in. (27.94 x 35.56 cm)

**Description** Archival digital print of original ink drawing

Current Location Artist's Studio

**Category** Print