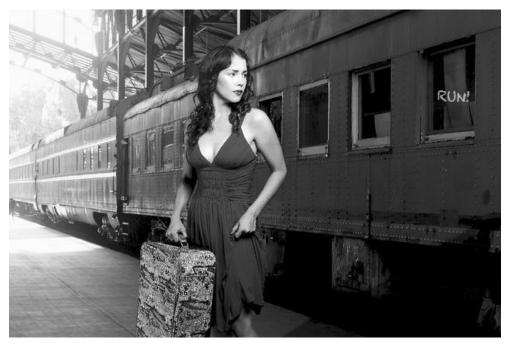

# **ALLAN PEACH**

Run, 2014
Archival Digital Print
40 x 60 x 2 in. (101.60 x 152.40 x 5.08 cm)

**Description** Archival ink on canvas

**Category** Photography