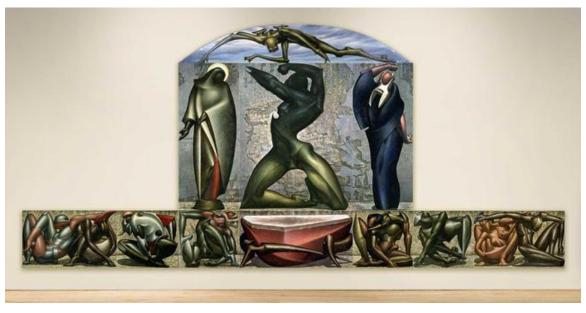

**Category** Painting

Red Door 85 1/2 x 84 in. (217.17 x 213.36 cm)

**Category** Painting

War Complex
Oil on canvas
168 x 378 x 2 1/32 in. (426.72 x 960.12 x 5.16 cm)

**Description** 12 Panel: Each panel is oil on stretched canvas.

# JIM BARRETT

Untitled
Poster print
40 x 26 in. (101.60 x 66.04 cm)

**Description** Poster print

**Category** Other

War Complex: Print
Archival pigment print
30 x 17 1/2 in. (76.20 x 44.45 cm)
Edition of 100