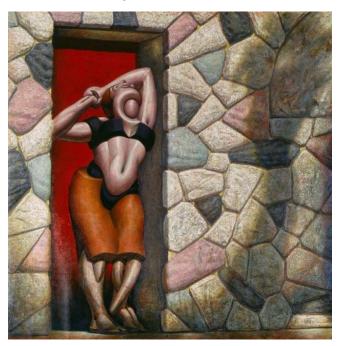

**Category** Painting

Red Door 85 1/2 x 84 in. (217.17 x 213.36 cm)

**Category** Painting

War Complex
Oil on canvas
168 x 378 x 2 1/32 in. (426.72 x 960.12 x 5.16 cm)

**Description** 12 Panel: Each panel is oil on stretched canvas.