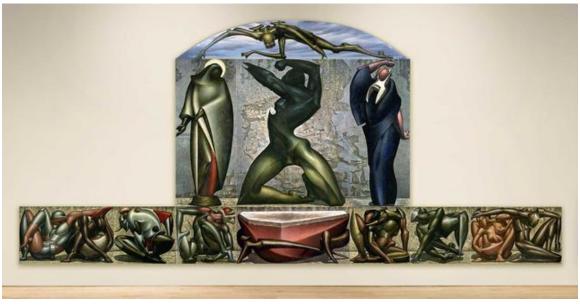

**Category** Painting

Red Door 85 1/2 x 84 in. (217.17 x 213.36 cm)

**Category** Painting

War Complex
Oil on canvas
168 x 378 x 2 1/32 in. (426.72 x 960.12 x 5.16 cm)

**Description** 12 Panel: Each panel is oil on stretched canvas.

# JIM BARRETT

Untitled
Poster print
40 x 26 in. (101.60 x 66.04 cm)

**Description** Poster print

**Category** Other

War Complex: Print
Archival pigment print
30 x 17 1/2 in. (76.20 x 44.45 cm)
Edition of 100