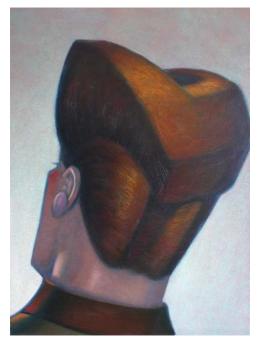

Alpine 15 x 16 in. (38.10 x 40.64 cm)

**Category** Painting

Cheek Bones
Oil on Panel
16 x 16 1/16 in. (40.64 x 40.80 cm)

**Description** Oil on Panel

**Category** Painting

Artist Resale Right Unassigned

Country of Origin United States