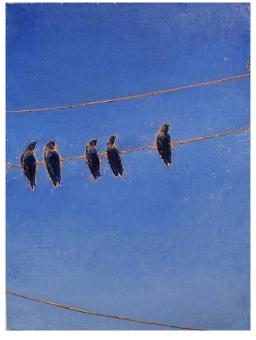

# **GAY SUMMER RICK**

Birds On Wire
Oil on canvas
16 x 12 in. (40.64 x 30.48 cm)

Category

Painting

**Artist Resale Right** 

Unassigned

None \$750