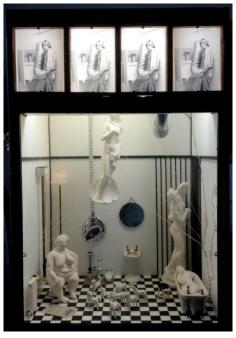

#### **DAVE QUICK**

Loo Louvre, 1982
Assemblage
30 x 18 x 8 in. (76.20 x 45.72 x 20.32 cm)

**Description** 

Porcelain and plaster figurines, steel plumbing parts, photographs and working electronics with lights in wood box

Category

Mixed media

**Artist Resale Right** 

Unassigned

**Catalogue Text** 

Dave Quick's assemblage *Loo Louvre* contrasts the highest of human functions – making fine art – with the most basic of human functions – making waste. In such a scenario the Louvre, home to many of the world's greatest artworks, becomes the Loo, where porcelain, clay and plaster figurines reference great works from art history. The "Loo's" plumbing fixtures, displayed alongside the "artworks", could be considered sculptural works themselves. Across the top of the assemblage are four frames of a photograph of the artist from his college days, posing with a urinal and a very large tube of construction venting. The filmstrip style photo gallery juxtaposes the new and controversial art forms of the twentieth century against the traditional art forms recognized by the conventional art establishment. The assemblage's enclosing box,

though made of rough, unfinished wood, possesses an authentic, golden beauty and adds one more consideration in defining aesthetic integrity. Working light fixtures in the Loo and behind the photos can be turned on and off to provide illumination both literally and figuratively. Please note: photos showing the assemblage with the lights underexpose the golden colored, rough wood edges of the box enclosure. Be sure to view images of the box in proper exposure to understand the true effect of the wood.