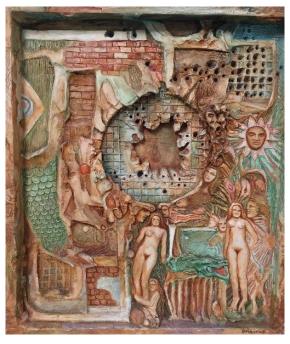

### **BOB BRANAMAN**

Paridise W(hole)
mixed media
23 x 20 in. (58.42 x 50.80 cm)

**Description** mixed media on carved plaster relef and board.

**Category** Other

Artist Resale Right Yes

\$720 None