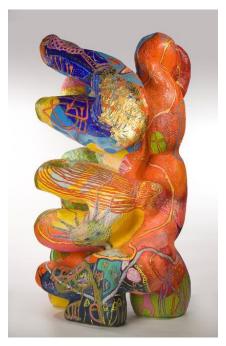

### THE LOVE ARMADA

AI, 2014
Mixed media
96 x 60 1/16 x 48 in. (243.84 x 152.56 x 121.92 cm)

**Description** Enamel sign writers paint, outdoor sealant, on poymer sculpting

compound.

**Category** Other

Artist Resale Right Unassigned

Country of Origin Australia