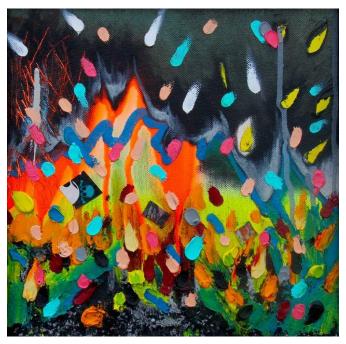

12 x 12 x 2 in. (30.48 x 30.48 x 5.08 cm)

**Description** Watercolor and mixed media

**Category** Drawing





# SHIRI MORDECHAY



Untitled 3

**Category** Work on paper



# **SUSAN FELDMAN**



Wood and Weave 14 x 11 in. (35.56 x 27.94 cm)

**Category** Drawing



None \$26,000

### THE LOVE ARMADA



AI, 2014
Mixed media
96 x 60 1/16 x 48 in. (243.84 x 152.56 x 121.92 cm)

**Description** Enamel sign writers paint, outdoor sealant, on poymer sculpting

compound.

**Category** Other

Artist Resale Right Unassigned

Country of Origin Australia



# **TY CUMMINGS**



*Every* 30 x 30 in. (76.20 x 76.20 cm)

**Category** Painting



# **TY CUMMINGS**



The Place?! 24 x 18 in. (60.96 x 45.72 cm)

Category

Painting

**Artist Resale Right** 

Unassigned

None \$425

### **TY CUMMINGS**



Turning, 2015
Mixed media
10 x 10 in. (25.40 x 25.40 cm)

**Description** spray paint, oil, latex, metal, glitter, color pencil, ink, powdered

graphite & duct tape on canvas,

**Category** Painting



# **TY CUMMINGS**



Fallspace 14 x 11 in. (35.56 x 27.94 cm)

**Category** Painting