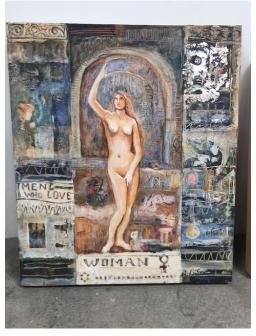

### **BOB BRANAMAN**

Woman! mixed media 23 3/4 x 20 1/2 in. (60.32 x 52.07 cm)

**Description** mixed media on carved plaster relef and board.

**Category** Other

None \$4,700