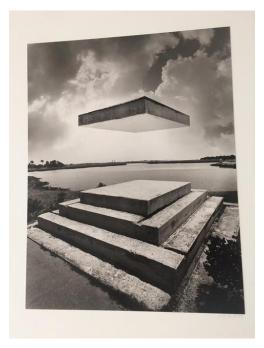

#### **DAVE QUICK**

Loo Louvre, 1982
Assemblage
30 x 18 x 8 in. (76.20 x 45.72 x 20.32 cm)

**Description** 

Porcelain and plaster figurines, steel plumbing parts, photographs and working electronics with lights in wood box

Category

Mixed media

**Artist Resale Right** 

Unassigned

**Catalogue Text** 

Dave Quick's assemblage *Loo Louvre* contrasts the highest of human functions – making fine art – with the most basic of human functions – making waste. In such a scenario the Louvre, home to many of the world's greatest artworks, becomes the Loo, where porcelain, clay and plaster figurines reference great works from art history. The "Loo's" plumbing fixtures, displayed alongside the "artworks", could be considered sculptural works themselves. Across the top of the assemblage are four frames of a photograph of the artist from his college days, posing with a urinal and a very large tube of construction venting. The filmstrip style photo gallery juxtaposes the new and controversial art forms of the twentieth century against the traditional art forms recognized by the conventional art establishment. The assemblage's enclosing box,

though made of rough, unfinished wood, possesses an authentic, golden beauty and adds one more consideration in defining aesthetic integrity. Working light fixtures in the Loo and behind the photos can be turned on and off to provide illumination both literally and figuratively. Please note: photos showing the assemblage with the lights underexpose the golden colored, rough wood edges of the box enclosure. Be sure to view images of the box in proper exposure to understand the true effect of the wood.