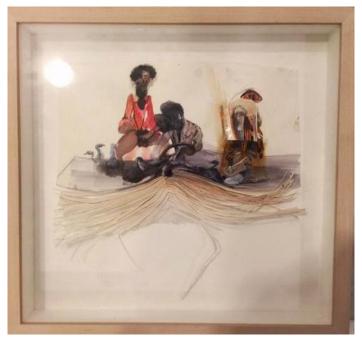

# JIM HOLYOAK, MATT SHANE

Portrait of Matt Shane Ink on Paper. 17 in. (43.18 cm)

**Description** Ink and mixed media on paper cutout

Current Location Jim Holyoak studio Montreal; Montréal, QC CA

**Category** Other

Artist Resale Right Unassigned

Country of Origin Canada