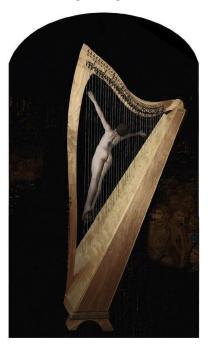

# **DAN BUSTA**

Danielle Acoff (Black Dots)

C-Print

48 x 60 x 1 1/2 in. (121.92 x 152.40 x 3.81 cm)

Edition of 10

1 of 10

**Description** C-Print mounted on acrylic board

**Category** Photography

Artist Resale Right Yes

Country of Origin united states

None \$4,000