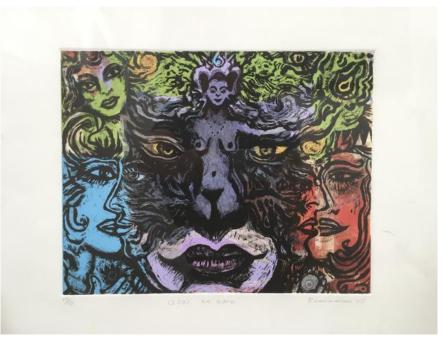

#### **BOB BRANAMAN**

Ojas De Gato, 2005 Tradigital print. 21 1/4 x 24 1/4 in. (53.98 x 61.60 cm) 10 of 10

Mix of digital and etching techniques on paper. By master printer John Grecco Description

Category Other