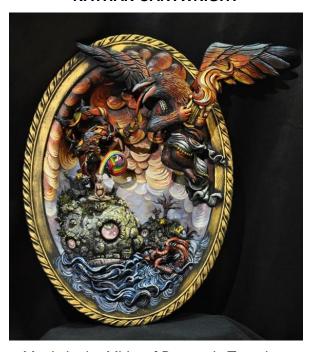

### **NATHAN CARTWRIGHT**

Magic in the Midst of Dogmatic Treachery

Mixed media
8 x 12 x 2 1/2 in. (20.32 x 30.48 x 6.35 cm)

**Description** Polymer clay, paint

**Category** Mixed media