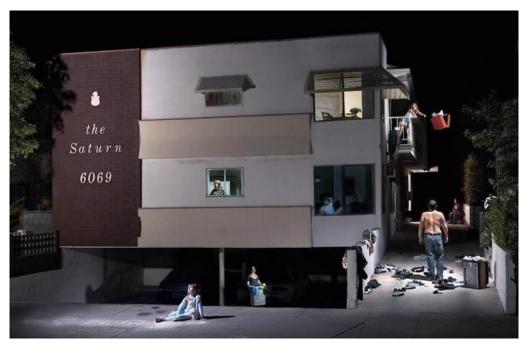

### **RYAN SCHUDE**

The Saturn

Photograph, C-Print

42 x 66 in. (106.68 x 167.64 cm)

Edition of 10

2 of 10

AP sold 1-10 available, 1-4 sold of a French edition of 25 at a smaller size.

**Category** Photography