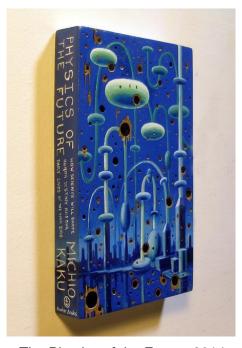

### **BRIAN COOPER**

The Physics of the Future, 2014
Oil
8 1/8 x 5 15/32 in. (20.64 x 13.89 cm)

**Description** Oil on wood panel

**Category** Painting

Artist Resale Right Yes

Country of Origin United States