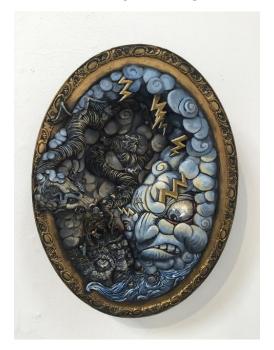

### **GREGORY HORNDESKI**

It's a 'Holey' Universe, 2012

Acrylic

42 x 34 x 3 in. (106.68 x 86.36 x 7.62 cm)

**Category** Painting

None \$2,500