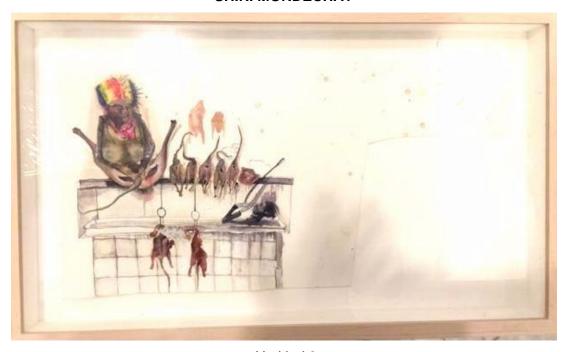

### **SHIRI MORDECHAY**

Untitled 4
12 x 12 x 2 in. (30.48 x 30.48 x 5.08 cm)

**Description** Watercolor and mixed media

**Category** Drawing

# SHIRI MORDECHAY

Untitled 3

**Category** Work on paper