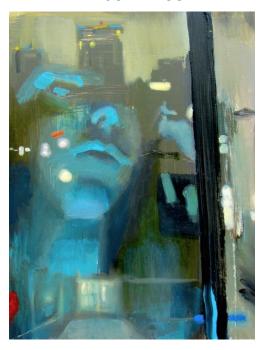

in. (35.56 x 27.94 cm)

**Category** Drawing



None \$26,000

### THE LOVE ARMADA



AI, 2014
Mixed media
96 x 60 1/16 x 48 in. (243.84 x 152.56 x 121.92 cm)

**Description** Enamel sign writers paint, outdoor sealant, on poymer sculpting

compound.

**Category** Other

Artist Resale Right Unassigned

Country of Origin Australia



# **TY CUMMINGS**



*Every* 30 x 30 in. (76.20 x 76.20 cm)

**Category** Painting



# **TY CUMMINGS**



The Place?! 24 x 18 in. (60.96 x 45.72 cm)

Category

Painting

**Artist Resale Right** 

Unassigned

None \$425

### **TY CUMMINGS**



Turning, 2015
Mixed media
10 x 10 in. (25.40 x 25.40 cm)

**Description** spray paint, oil, latex, metal, glitter, color pencil, ink, powdered

graphite & duct tape on canvas,

**Category** Painting



# **TY CUMMINGS**



Fallspace 14 x 11 in. (35.56 x 27.94 cm)

**Category** Painting