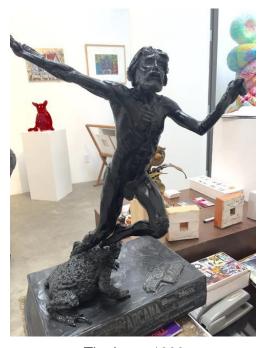

#### **RALPH ALLEN MASSEY**

The Leap, 1990

Resin

20 3/4 x 13 1/2 x 10 in. (52.70 x 34.29 x 25.40 cm)

On toad belly

Edition of 10 (only 2 completed)

1 of 10

Originally planned as an edition of 10 but only 2 were completed before the mold was lost.

**Description** Steel reinforced resin

**Category** Sculpture