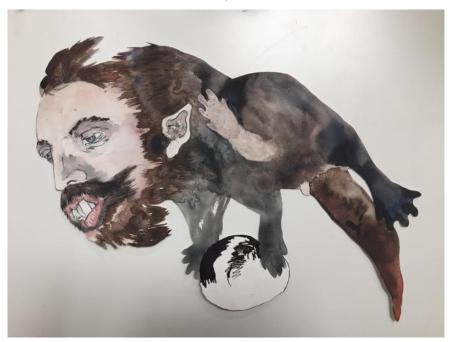

# **ANN MCCOY**

Ovum (Homunculus)
pencil and watercolor on paper

Current Location bG Gallery; 2525 Michigan Ave Santa Monica, CA 90404 US

**Category** Drawing

None \$1,600