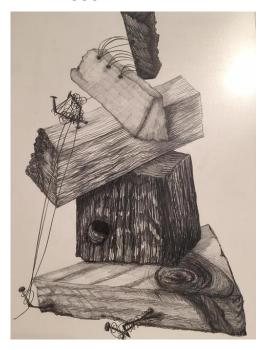

# **SUSAN FELDMAN**

Wood and Weave 14 x 11 in. (35.56 x 27.94 cm)

**Category** Drawing

None \$26,000