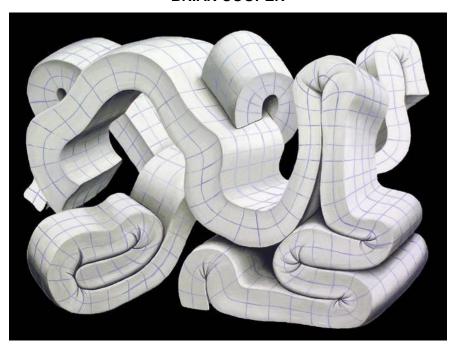

vum (Homunculus)
pencil and watercolor on paper

Current Location bG Gallery; 2525 Michigan Ave Santa Monica, CA 90404 US

**Category** Drawing



None \$1,600

### **BOB BRANAMAN**



Woman! mixed media 23 3/4 x 20 1/2 in. (60.32 x 52.07 cm)

**Description** mixed media on carved plaster relef and board.

**Category** Other

None \$4,700

### **BOB BRANAMAN**



Paridise W(hole)
mixed media
23 x 20 in. (58.42 x 50.80 cm)

**Description** mixed media on carved plaster relef and board.

**Category** Other

Artist Resale Right Yes

\$720 None

#### **BOB BRANAMAN**



Ojas De Gato, 2005 Tradigital print. 21 1/4 x 24 1/4 in. (53.98 x 61.60 cm) 10 of 10

Mix of digital and etching techniques on paper. By master printer John Grecco Description

Category Other

None \$1,200

# **BRIAN COOPER**



Empty Space is Not Nothing 1, 2014
Oil
9 x 12 in. (22.86 x 30.48 cm)

**Description** Oil on panel

**Category** Painting

Artist Resale Right Yes



None \$800

### **BRIAN COOPER**



The Physics of the Future, 2014
Oil
8 1/8 x 5 15/32 in. (20.64 x 13.89 cm)

**Description** Oil on wood panel

**Category** Painting

Artist Resale Right Yes

Country of Origin United States

SEW.002.OUT.PAI.120 \$950

# **CORY SEWELSON**



Outside the Lines, 2013
Oil
20 x 16 in. (50.80 x 40.64 cm)

**Description** Oil on masonite panel

**Category** Painting

None \$795

# **CORY SEWELSON**



Big Top
Oil
10 x 8 7/8 in. (25.40 x 22.54 cm)

**Description** Oil on Masonite

**Category** Painting



# **COURTNEY REID**



Nosferatu, 2015 watercolor 17 x 12 in. (43.18 x 30.48 cm)

**Category** Painting

Non