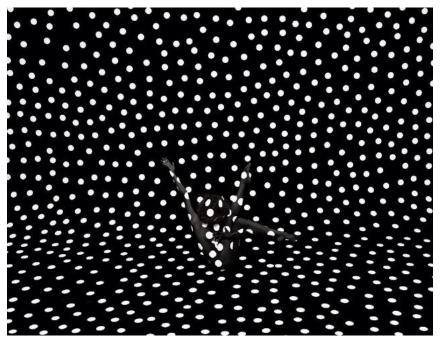

# **DAN BUSTA**

Danielle Acoff (Black Dots)

C-Print

48 x 60 x 1 1/2 in. (121.92 x 152.40 x 3.81 cm)

Edition of 10

1 of 10

**Description** C-Print mounted on acrylic board

**Category** Photography

Artist Resale Right Yes

Country of Origin united states

None \$4,000