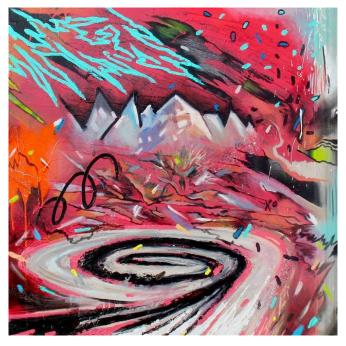

### **TY CUMMINGS**

Turning, 2015
Mixed media
10 x 10 in. (25.40 x 25.40 cm)

**Description** spray paint, oil, latex, metal, glitter, color pencil, ink, powdered

graphite & duct tape on canvas,

**Category** Painting