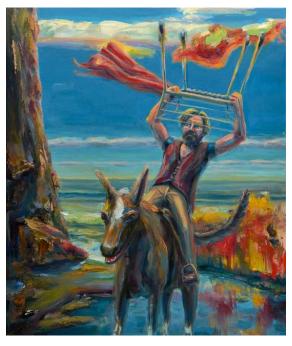

## THOMAS WHITTAKER KIDD

Ascension at Desert Hot Springs, 2014
Oil on Canvas
55 x 68 1/4 in. (139.70 x 173.36 cm)

Current Location Artist's Studio

**Category** Painting

None \$11,000