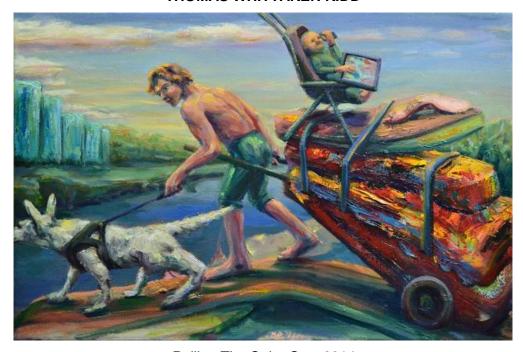

#### THOMAS WHITTAKER KIDD

Pulling The Color Cart, 2014
Oil on canvas
19 1/4 x 29 in. (48.90 x 73.66 cm)

**Exhibition history** Dirty Minds

Exhibition start date:

Current Location Artist's Studio

**Category** Painting