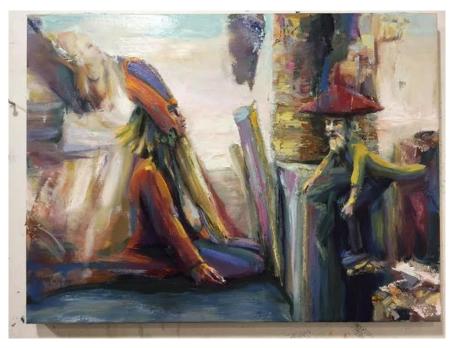

#### **THOMAS WHITTAKER KIDD**

Domestication
found objects and oil on canvas
27 x 16 x 25 1/2 in. (68.58 x 40.64 x 64.77 cm)

**Description** oil on panel, wood and glass of wheat beer

Current Location Artist's Studio