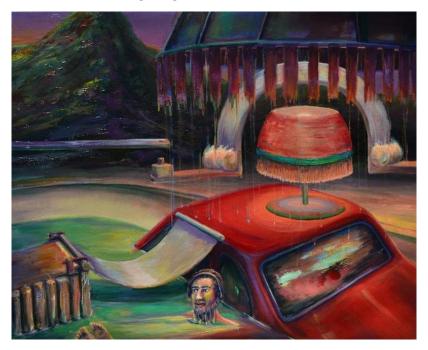

## THOMAS WHITTAKER KIDD

Shoving Off and Dropping In, 2015
Oil
30 x 48 in. (76.20 x 121.92 cm)

**Description** Oil on Canvas

**Category** Painting