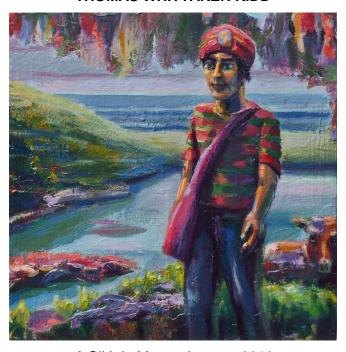

## THOMAS WHITTAKER KIDD

Traveling Light, 2014
Oil
40 x 34 1/4 in. (101.60 x 87.00 cm)

**Description** Oil on Canvas

**Category** Painting

Artist Resale Right Yes