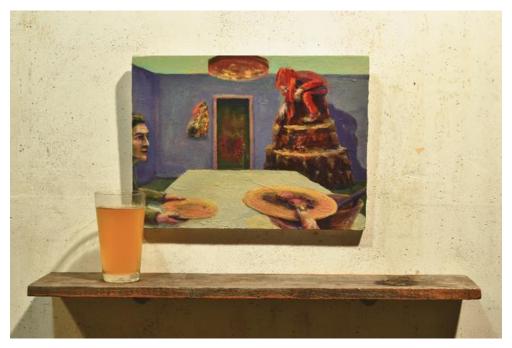

#### **THOMAS WHITTAKER KIDD**

Domestication
found objects and oil on canvas
27 x 16 x 25 1/2 in. (68.58 x 40.64 x 64.77 cm)

**Description** oil on panel, wood and glass of wheat beer

Current Location Artist's Studio