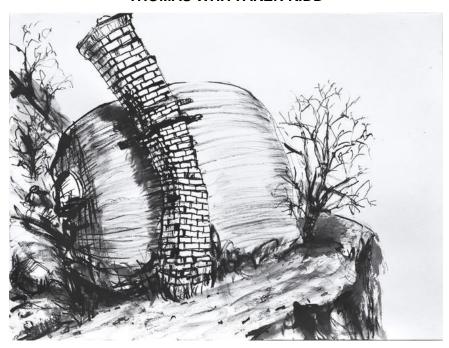

## THOMAS WHITTAKER KIDD

Alpine Toaster House, 2012 Ink 9 x 12 in. (22.86 x 30.48 cm)

**Description** Ink on paper

**Category** Other

Artist Resale Right Yes

None \$350