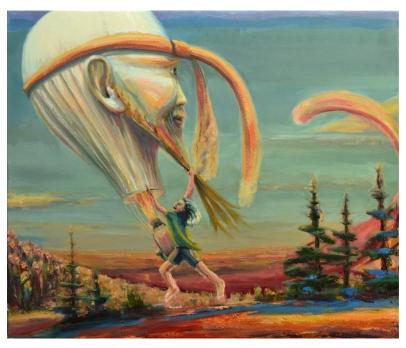

## THOMAS WHITTAKER KIDD

Ascension at Desert Hot Springs, 2014
Oil on Canvas
55 x 68 1/4 in. (139.70 x 173.36 cm)

Current Location Artist's Studio

**Category** Painting

None \$11,000