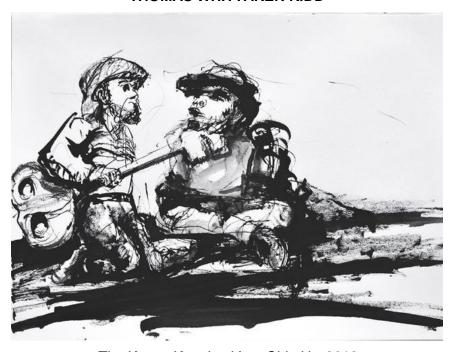

#### THOMAS WHITTAKER KIDD

ANCIENT CHINESE HEAD RIDE , 2015 oil on canvas 40 1/4 x 48 in. (102.24 x 121.92 cm)

**Description** Creation meditation jumping up from the electric blue as a

performance unfiltered, and realigned in the forest.