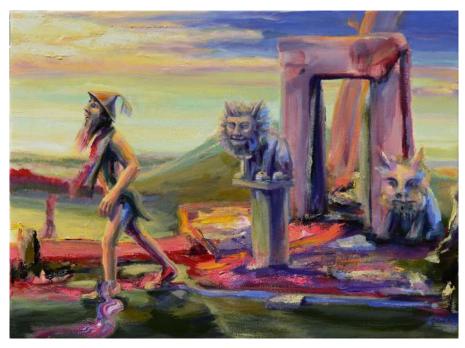

#### THOMAS WHITTAKER KIDD

Walking With the Hittites
oil on canvas
38 1/32 x 53 in. (96.60 x 134.62 cm)

**Description** oil on canvas

**Category** Painting