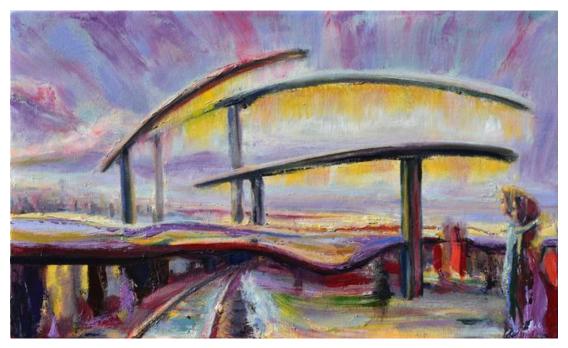

#### THOMAS WHITTAKER KIDD

Walking With the Hittites
oil on canvas
38 1/32 x 53 in. (96.60 x 134.62 cm)

**Description** oil on canvas

**Category** Painting