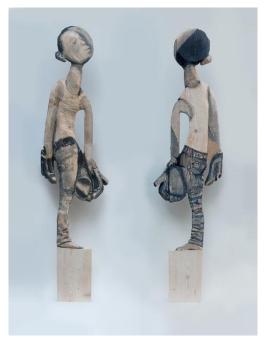

## **MARTIN KRAMMER**

You will never be a real... 2

Watercolor on Spruce
61 4/5 x 15 x 1 3/4 in. (157.00 x 38.00 x 4.50 cm)

**Description** Statue

**Category** Other