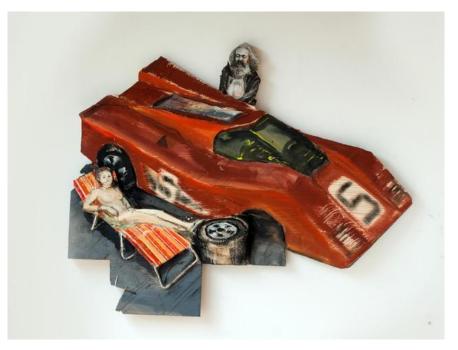

## **MARTIN KRAMMER**

The hill

Watercolor on spruce

16 1/2 x 41 1/3 x 2 3/4 in. (42.00 x 105.00 x 7.00 cm)

**Category** Statue