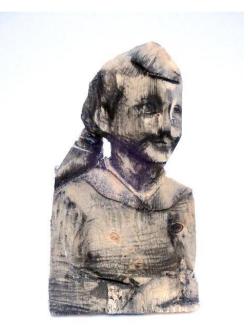

# **MARTIN KRAMMER**

Spruced up (F)
Watercolor on spruce
16 7/8 x 7 7/8 x 1 4/7 in. (43.00 x 20.00 x 4.00 cm)

**Category** Statue