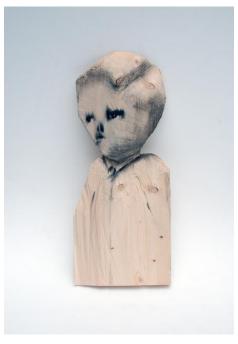

## **MARTIN KRAMMER**

Spruced up (A)
Watercolor on spruce
16 7/8 x 7 7/8 x 1 4/7 in. (43.00 x 20.00 x 4.00 cm)

**Category** Statue