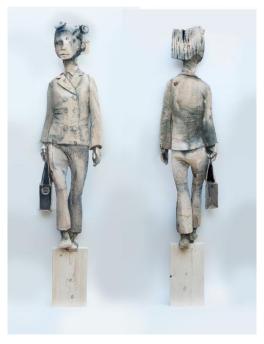

### **MARTIN KRAMMER**

You will never be a real... 1
Watercolor on Spruce
63 x 13 3/8 x 1 3/4 in. (160.00 x 34.00 x 4.50 cm)

**Description** Watercolor on Carved Spruce

**Category** Statue