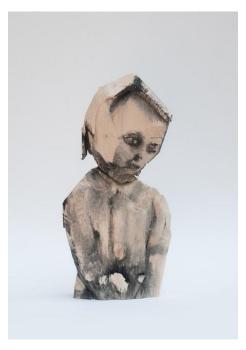

## **MARTIN KRAMMER**

Spruced up (B)

Watercolor on spruce

16 7/8 x 7 7/8 x 1 4/7 in. (43.00 x 20.00 x 4.00 cm)

**Category** Statue

Spruced up (C)
16 7/8 x 7 7/8 x 1 4/7 in. (43.00 x 20.00 x 4.00 cm)

**Category** Statue