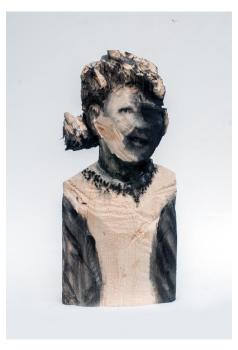

## **MARTIN KRAMMER**

Spruced up (B)

Watercolor on spruce

16 7/8 x 7 7/8 x 1 4/7 in. (43.00 x 20.00 x 4.00 cm)

**Category** Statue

Spruced up (C)
16 7/8 x 7 7/8 x 1 4/7 in. (43.00 x 20.00 x 4.00 cm)

**Category** Statue