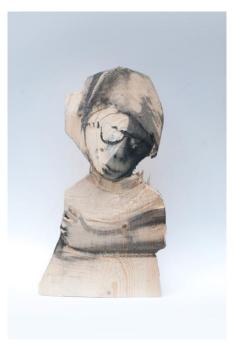

## **MARTIN KRAMMER**

Spruced up (E)
Watercolor on spruce
16 7/8 x 7 7/8 x 1 4/7 in. (43.00 x 20.00 x 4.00 cm)

**Category** Statue

None \$1,900