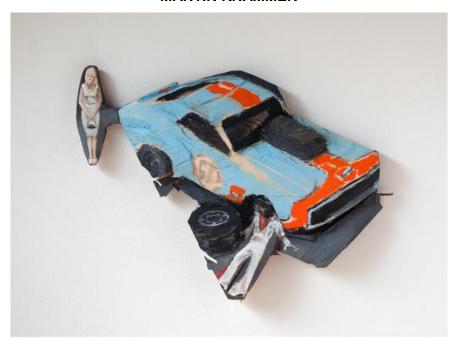

Magdalena.

**Category** Painting

Rembrandt and his little blu corvette

Oil on acrylic on spruce 24 2/5 x 20 7/8 x 2 in. (62.00 x 53.00 x 5.00 cm)

**Description** Refeing to the famous selfportraits and to a group portrait of

Rembrandt the famous anatomy of Dr. Tulp.

**Category** Painting

The camping incident

Oil on acrylic on spruce 35 x 28 1/3 x 2 in. (89.00 x 72.00 x 5.00 cm)

**Description** The famous Manet painting "Olympia". She is posing on a camp