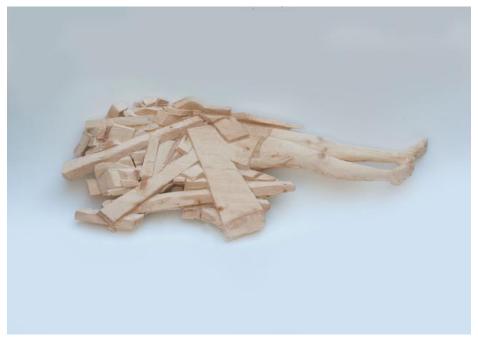

## **MARTIN KRAMMER**

The ramp

Spruce
21 1/4 x 17 5/7 x 2 in. (54.00 x 45.00 x 5.00 cm)

**Category** Statue