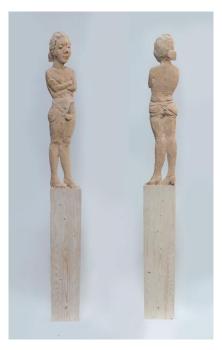

## **MARTIN KRAMMER**

You will never be a real... 3

Watercolor on Spruce
75 1/5 x 7 7/8 x 1 3/4 in. (191.00 x 20.00 x 4.50 cm)

**Description** Carved Spruce

**Category** Statue

None \$6,200