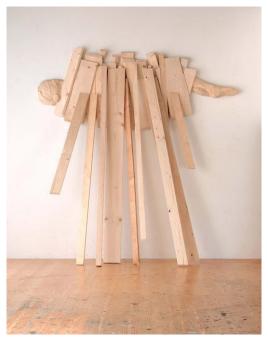

## **MARTIN KRAMMER**

The roof
Watercolor on spruce
66 1/2 x 68 1/2 x 21 2/3 in. (169.00 x 174.00 x 55.00 cm)

**Category** Statue