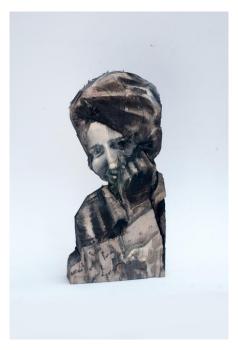

## **MARTIN KRAMMER**

Spruced up (A)
Watercolor on spruce
16 7/8 x 7 7/8 x 1 4/7 in. (43.00 x 20.00 x 4.00 cm)

**Category** Statue