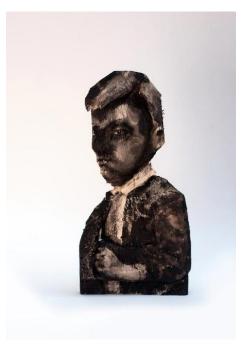

## **MARTIN KRAMMER**

Spruced up (E)
Watercolor on spruce
16 7/8 x 7 7/8 x 1 4/7 in. (43.00 x 20.00 x 4.00 cm)

**Category** Statue

None \$1,900