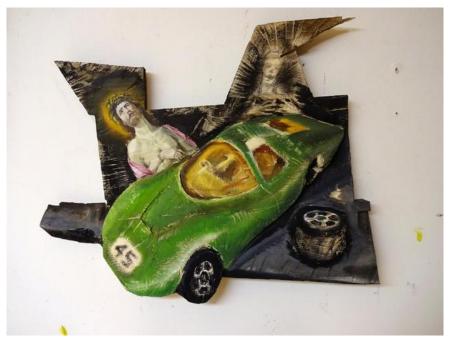

Rembrandt the famous anatomy of Dr. Tulp.

**Category** Painting

The camping incident

Oil on acrylic on spruce 35 x 28 1/3 x 2 in. (89.00 x 72.00 x 5.00 cm)

**Description** The famous Manet painting "Olympia". She is posing on a camp

bed unlike in the original painting. Carl Marx is watching the

scene.

**Category** Painting

None \$3,500