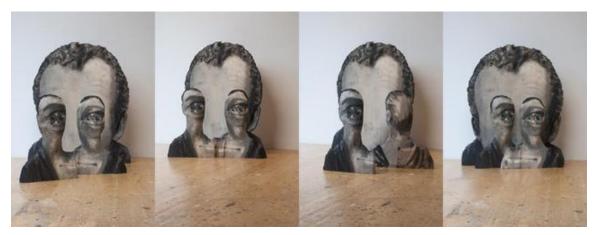

### **MARTIN KRAMMER**

Illdentity
Group of 3 pieces free standing bas-reliefs
Watercolor on Spruce
20 1/2 x 18 1/2 x 1 4/7 in. (52.00 x 47.00 x 4.00 cm)

**Description** Selfportrait as a party

**Category** Sculpture