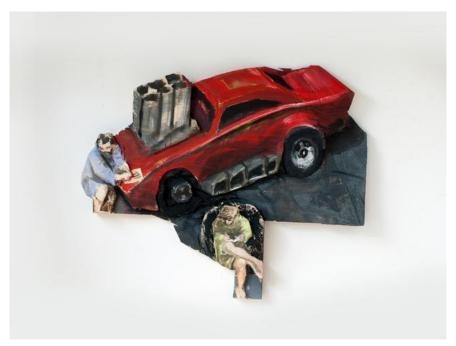

Artist Resale Right Unassigned

Net to Seller \$0

Girl waiting for Elvis
Oil on acrylic on spruce
20  $1/8 \times 14 \cdot 1/6 \times 2$  in.  $(51.00 \times 36.00 \times 5.00 \text{ cm})$ 

**Description** Elvis is changing a tire, a girl waits.