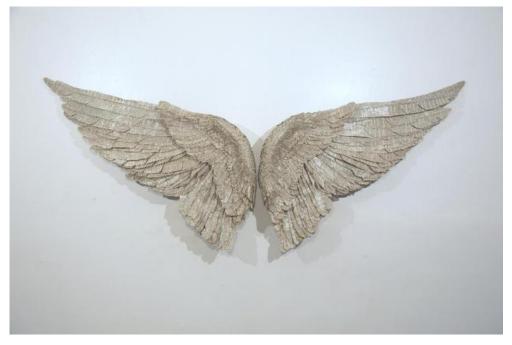

### **SUSAN HANNON**

*Front Dive, Half Twist*, 2008 Cast composite. 56 x 44 x 12 in. (142.24 x 111.76 x 30.48 cm)

Description

Cast composite. Polymer, plaster, fiber paper .

Category

Sculpture

None

\$4,500