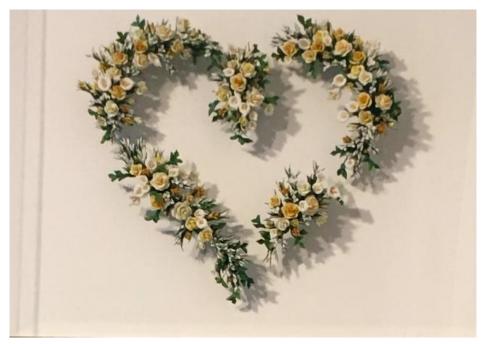

Description

Mixed media

Category

Mixed media

*Pink Heart* 9 x 11 x 3 in. (22.86 x 27.94 x 7.62 cm)

Category

Mixed media