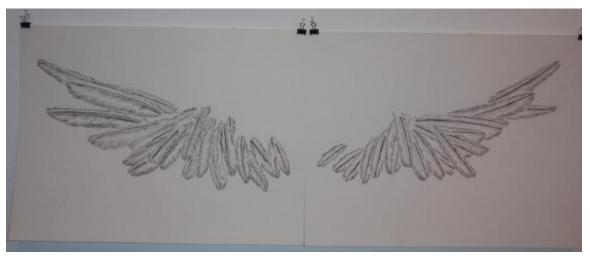

## *Promise of Flight #3*, 2013 ink 29 x 40 in. (73.66 x 101.60 cm)

Description

pen and ink on paper

Category

Deconstructed Wings #2, 2016 Watercolor and pen 18 x 48 in. (45.72 x 121.92 cm)

Description

Watercolor and pen, diptych

Category

Deconstructed Wings #42, 2016 Watercolor and ink 11 x 15 in. (27.94 x 38.10 cm)

Description

Watercolor and ink

Category

Drawing

\$450

Yellows and Lillies Mixed media 11 x 14 in. (27.94 x 35.56 cm)