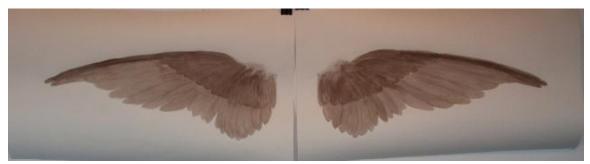

### **SUSAN HANNON**

Swallow Wings watercolor 24 x 84 in. (60.96 x 213.36 cm)

Description

watercolor on watercolor paper

Category

\$1,600

## SUSAN HANNON

*Grey Cloud Wings*, 2014 mixed media 24 x 84 in. (60.96 x 213.36 cm)

Description

mixed media

Category

Work on paper

\$3,500