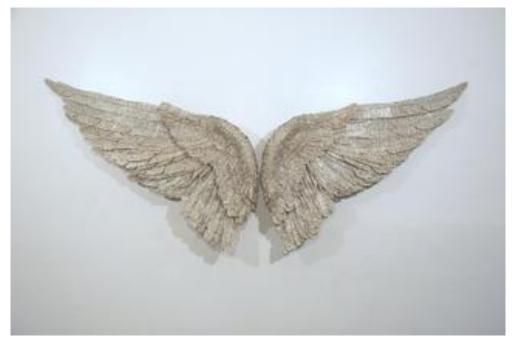

## SUSAN HANNON

You Get Me Closer to God # 10 106 x 27 x 8 in. (269.24 x 68.58 x 20.32 cm)

Category

Sculpture

feathers

Description

Watercolor

Category