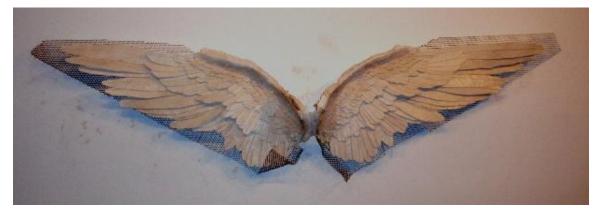

### **SUSAN HANNON**

Swallow Wings watercolor 24 x 84 in. (60.96 x 213.36 cm)

Description

watercolor on watercolor paper

Category

\$1,600

## SUSAN HANNON

*Grey Cloud Wings*, 2014 mixed media 24 x 84 in. (60.96 x 213.36 cm)

Description

mixed media

Category

Work on paper

\$3,500