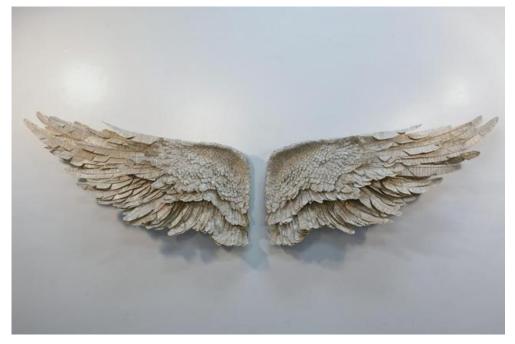

### **SUSAN HANNON**

*Front Dive, Half Twist*, 2008 Cast composite. 56 x 44 x 12 in. (142.24 x 111.76 x 30.48 cm)

Description

Cast composite. Polymer, plaster, fiber paper .

Category

Sculpture

None

\$4,500