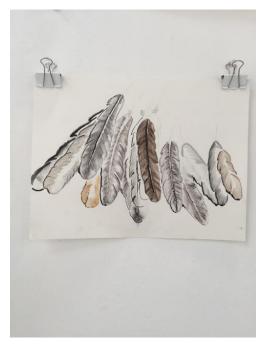

## SUSAN HANNON

*Promise of Flight #1*, 2014 watercolor 24 x 43 in. (60.96 x 109.22 cm)

Description

watercolor on watercolor paper

Category

Delicate Heart, 2008 ink

Description

ink on paper

Category

*Promise of Flight #2*, 2014 charcoal and watercolor on paper

Description

charcoal and watercolor on grey paper

Category

## *Promise of Flight #3*, 2013 ink 29 x 40 in. (73.66 x 101.60 cm)

Description

pen and ink on paper

Category

Deconstructed Wings #2, 2016 Watercolor and pen 18 x 48 in. (45.72 x 121.92 cm)

Description

Watercolor and pen, diptych

Category

Deconstructed Wings #42, 2016 Watercolor and ink 11 x 15 in. (27.94 x 38.10 cm)

Description

Watercolor and ink

Category

Drawing

\$450

Yellows and Lillies Mixed media 11 x 14 in. (27.94 x 35.56 cm)