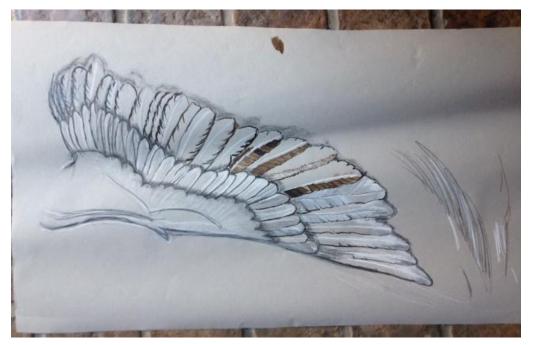

## *Promise of Flight #3*, 2013 ink 29 x 40 in. (73.66 x 101.60 cm)

Description

pen and ink on paper

Category

Deconstructed Wings #2, 2016 Watercolor and pen 18 x 48 in. (45.72 x 121.92 cm)

Description

Watercolor and pen, diptych