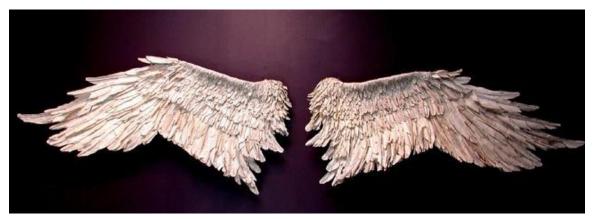

### **SUSAN HANNON**

*Front Dive, Half Twist*, 2008 Cast composite. 56 x 44 x 12 in. (142.24 x 111.76 x 30.48 cm)

Description

Cast composite. Polymer, plaster, fiber paper .

Category

Sculpture

None

\$4,500