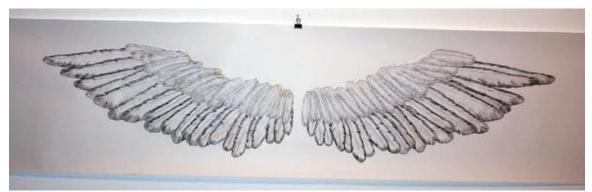

## SUSAN HANNON

*Promise of Flight #1*, 2014 watercolor 24 x 43 in. (60.96 x 109.22 cm)

Description

watercolor on watercolor paper

Category

Delicate Heart, 2008 ink

Description

ink on paper

Category

*Promise of Flight #2*, 2014 charcoal and watercolor on paper

Description

charcoal and watercolor on grey paper

Category

## *Promise of Flight #3*, 2013 ink 29 x 40 in. (73.66 x 101.60 cm)

Description

pen and ink on paper

Category

Deconstructed Wings #2, 2016 Watercolor and pen 18 x 48 in. (45.72 x 121.92 cm)

Description

Watercolor and pen, diptych