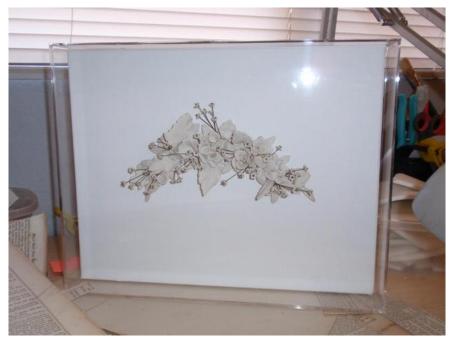

# White Flowers 11, 2006 mixed media 11 x 14 x 4 1/4 in. (27.94 x 35.56 x 10.80 cm)

Description

mixed media

Category

Sculpture

None

\$450

Deconstructed Wings #3, 2016 watercolor and ink 18 x 48 in. (45.72 x 121.92 cm)