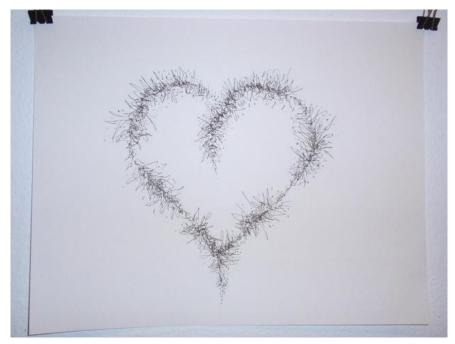

Description

Mixed media

Category

Mixed media

*Pink Heart* 9 x 11 x 3 in. (22.86 x 27.94 x 7.62 cm)

Category

Mixed media