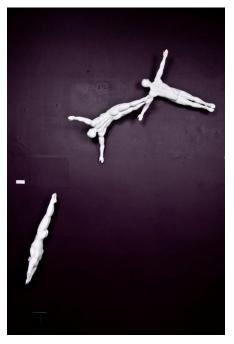

### **SUSAN HANNON**

*Front Dive, Half Twist*, 2008 Cast composite. 56 x 44 x 12 in. (142.24 x 111.76 x 30.48 cm)

Description

Cast composite. Polymer, plaster, fiber paper .

Category

Sculpture

None

\$4,500