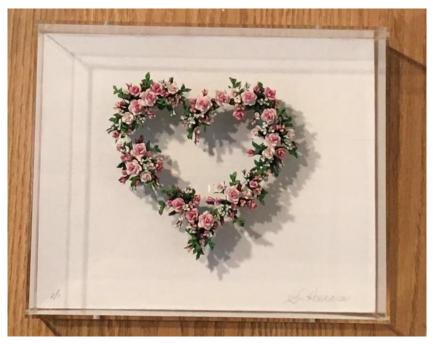

Description

Mixed media

Category

Mixed media

*Pink Heart* 9 x 11 x 3 in. (22.86 x 27.94 x 7.62 cm)

Category

Mixed media