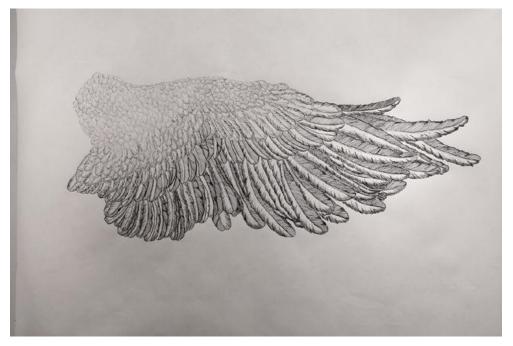

# White Flowers 11, 2006 mixed media 11 x 14 x 4 1/4 in. (27.94 x 35.56 x 10.80 cm)

Description

mixed media

Category

Sculpture

None

\$450

Deconstructed Wings #3, 2016 watercolor and ink 18 x 48 in. (45.72 x 121.92 cm)