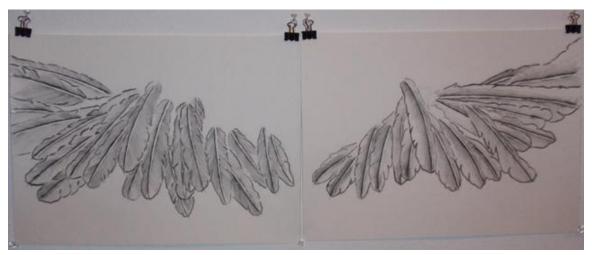

## *Promise of Flight #3*, 2013 ink 29 x 40 in. (73.66 x 101.60 cm)

Description

pen and ink on paper

Category

Deconstructed Wings #2, 2016 Watercolor and pen 18 x 48 in. (45.72 x 121.92 cm)

Description

Watercolor and pen, diptych

Category

Deconstructed Wings #42, 2016 Watercolor and ink 11 x 15 in. (27.94 x 38.10 cm)

Description

Watercolor and ink

Category

Drawing

\$450

Yellows and Lillies Mixed media 11 x 14 in. (27.94 x 35.56 cm)