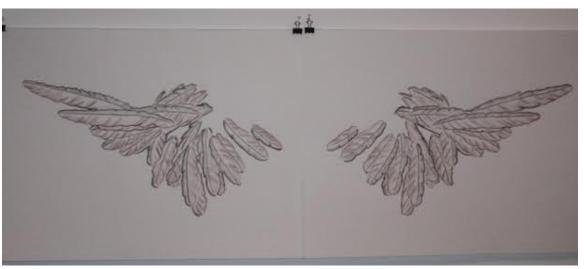

## *Promise of Flight #3*, 2013 ink 29 x 40 in. (73.66 x 101.60 cm)

Description

pen and ink on paper

Category

Deconstructed Wings #2, 2016 Watercolor and pen 18 x 48 in. (45.72 x 121.92 cm)

Description

Watercolor and pen, diptych

Category

Deconstructed Wings #42, 2016 Watercolor and ink 11 x 15 in. (27.94 x 38.10 cm)

Description

Watercolor and ink

Category

Drawing

\$450

Yellows and Lillies Mixed media 11 x 14 in. (27.94 x 35.56 cm)

# White Flowers 11, 2006 mixed media 11 x 14 x 4 1/4 in. (27.94 x 35.56 x 10.80 cm)

Description

mixed media

Category

Sculpture

None

\$450

Deconstructed Wings #3, 2016 watercolor and ink 18 x 48 in. (45.72 x 121.92 cm)

Description

Watercolor and pen

\$3,800