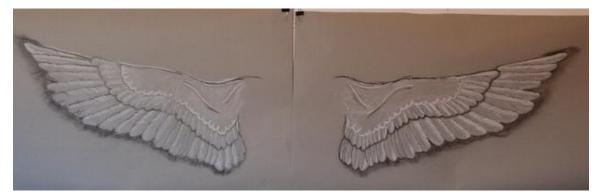

## *Promise of Flight #3*, 2013 ink 29 x 40 in. (73.66 x 101.60 cm)

Description

pen and ink on paper

Category

Deconstructed Wings #2, 2016 Watercolor and pen 18 x 48 in. (45.72 x 121.92 cm)

Description

Watercolor and pen, diptych

Category

Deconstructed Wings #42, 2016 Watercolor and ink 11 x 15 in. (27.94 x 38.10 cm)

Description

Watercolor and ink

Category

Drawing

\$450

Yellows and Lillies Mixed media 11 x 14 in. (27.94 x 35.56 cm)

# White Flowers 11, 2006 mixed media 11 x 14 x 4 1/4 in. (27.94 x 35.56 x 10.80 cm)

Description

mixed media

Category

Sculpture

None

\$450

Deconstructed Wings #3, 2016 watercolor and ink 18 x 48 in. (45.72 x 121.92 cm)

Description

Watercolor and pen

\$3,800