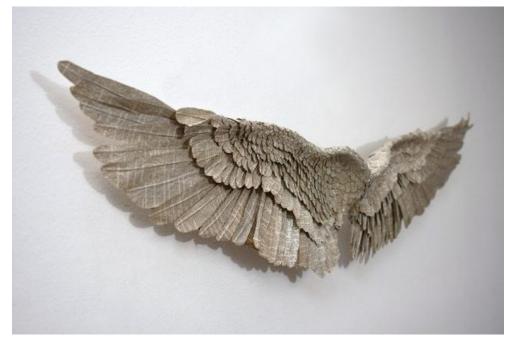

## SUSAN HANNON

You Get Me Closer to God # 10 106 x 27 x 8 in. (269.24 x 68.58 x 20.32 cm)

Category

Sculpture

feathers

Description

Watercolor

Category