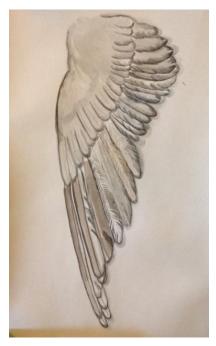

## SUSAN HANNON

*Promise of Flight #1*, 2014 watercolor 24 x 43 in. (60.96 x 109.22 cm)

Description

watercolor on watercolor paper

Category

Delicate Heart, 2008 ink

Description

ink on paper