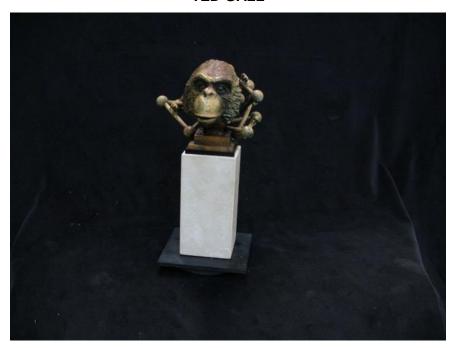

Evil Monkey, Oz Series

Bronze

13 x 5 1/2 x 8 in. (33.02 x 13.97 x 20.32 cm)

**Description** Bronze

**Category** Sculpture

Left Wing, Right Wing

Bronze
8 x 6 x 20 1/2 in. (20.32 x 15.24 x 52.07 cm)

**Description** Bronze