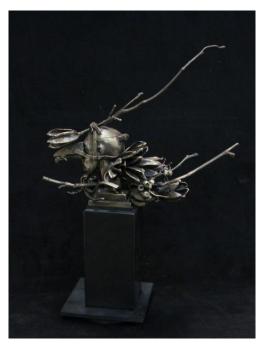

#### **TED GALL**

**CYCLES** 25 x 27 x 12 in. (63.50 x 68.58 x 30.48 cm)

Figure and tube: Cast stainless Base: Aluminum **Description** 

Category Sculpture

None \$7,500