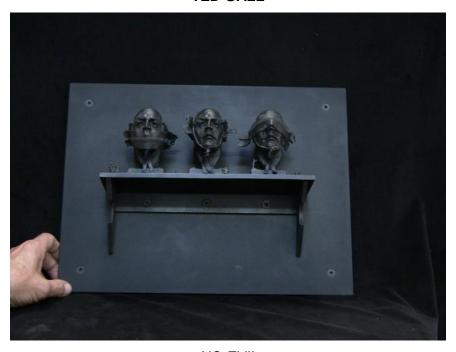

#### **TED GALL**

NO EVIL

**Description** Cast Bronze and plexiglass

**Category** Sculpture

Artist Resale Right Unassigned

Catalogue Text This piece references Hear No Evil, See No Evil, and Speak No

Evil. It's small people that walk around the on the platform respresent scale present it as if it were a Public Art Installation.

None \$6,500