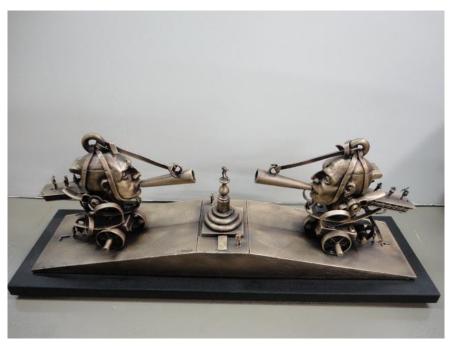

#### **TED GALL**

ACQUIRING KNOWLEDGE 10 1/2 x 11 x 20 in. (26.67 x 27.94 x 50.80 cm)

**Description** Cast bronze

**Category** Sculpture

Artist Resale Right Unassigned

Catalogue Text Acquiring knowledge imagines this large head as a tool for

enlightenment. The small subjects emerge from a dark stair case to await their turn to stand in the large head and through osmosis are given wisdom. The head is operated by men on each side.

\$8,800 None