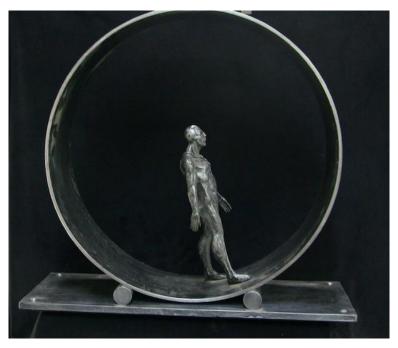

#### **TED GALL**

**CYCLES** 25 x 27 x 12 in. (63.50 x 68.58 x 30.48 cm)

Figure and tube: Cast stainless Base: Aluminum **Description** 

Category Sculpture

None \$7,500