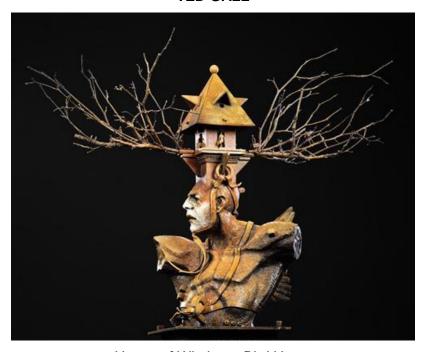

**Category** Sculpture

House of Wisdom - Bird House Bronze  $32 \times 17 \times 36 \ in. \ (81.28 \times 43.18 \times 91.44 \ cm)$ 

**Description** Bronze

**Category** Sculpture

None \$8,500