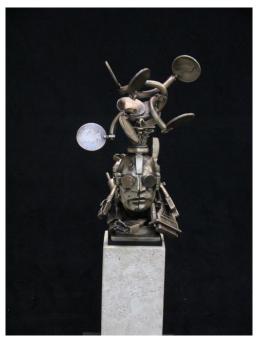

#### **TED GALL**

ACQUIRING KNOWLEDGE 10 1/2 x 11 x 20 in. (26.67 x 27.94 x 50.80 cm)

**Description** Cast bronze

**Category** Sculpture

Artist Resale Right Unassigned

Catalogue Text Acquiring knowledge imagines this large head as a tool for

enlightenment. The small subjects emerge from a dark stair case to await their turn to stand in the large head and through osmosis are given wisdom. The head is operated by men on each side.

\$8,800 None