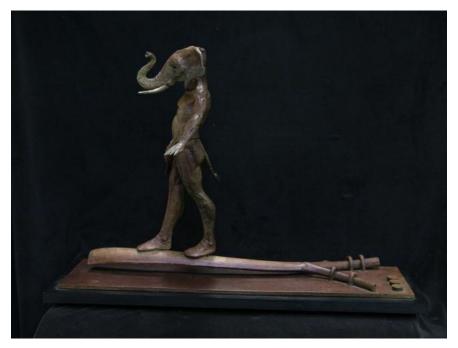

# **TED GALL**

Seed picker
15 1/2 x 5 x 12 1/2 in. (39.37 x 12.70 x 31.75 cm)

**Description** Cast bronze

**Category** Sculpture

None \$7,000