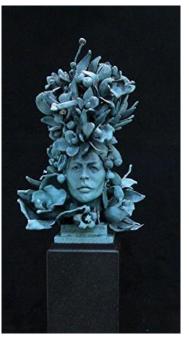

#### **TED GALL**

Profound Words

Bronze

12 1/2 x 4 x 6 in. (31.75 x 10.16 x 15.24 cm)

1 of 1

**Description** Bronze

**Current Location** Glass Garage; Los Angeles, CA US

**Category** Sculpture