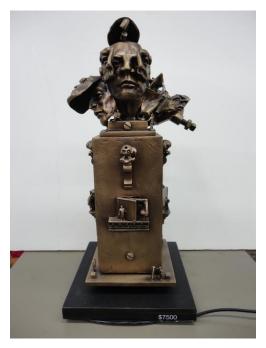

#### **TED GALL**

Image Factory (Video Series/Metropolis)

Bronze

14 1/2 x 6 1/2 x 6 1/2 in. (36.83 x 16.51 x 16.51 cm)

**Description** Bronze, electronics

**Category** Sculpture

Artist Resale Right Yes