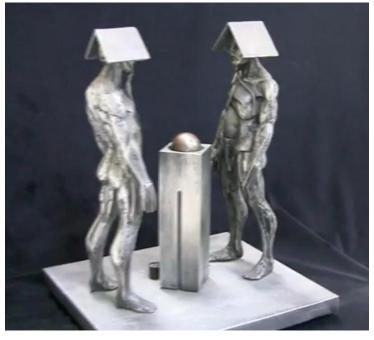

#### **TED GALL**

THE MEETING
23 1/2 x 27 x 12 1/2 in. (59.69 x 68.58 x 31.75 cm)

**Description** Cast stainless, aluminium base

**Category** Sculpture

None \$5,500