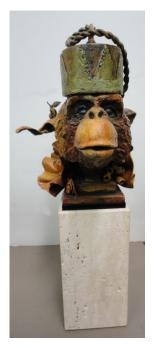

Evil Monkey, Oz Series

Bronze

13 x 5 1/2 x 8 in. (33.02 x 13.97 x 20.32 cm)

**Description** Bronze

**Category** Sculpture

Left Wing, Right Wing

Bronze
8 x 6 x 20 1/2 in. (20.32 x 15.24 x 52.07 cm)

**Description** Bronze