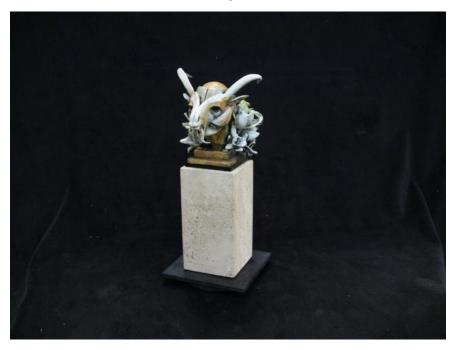

# **TED GALL**

GOAT BOY FANTASY

11 x 5 1/16 x 7 in. (27.94 x 12.86 x 17.78 cm)

**Description** Cast bronze

**Category** Sculpture