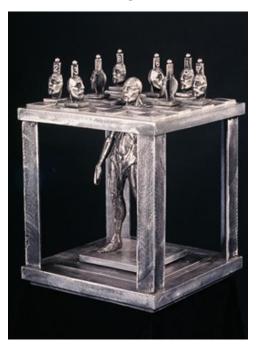

#### **TED GALL**

**CYCLES** 25 x 27 x 12 in. (63.50 x 68.58 x 30.48 cm)

Figure and tube: Cast stainless Base: Aluminum **Description** 

Category Sculpture

None \$7,500