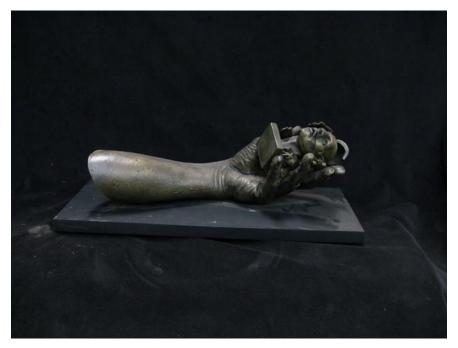

# **TED GALL**

FROM HIS HAND 6 x 16 x 7 in. (15.24 x 40.64 x 17.78 cm)

**Description** Cast bronze

**Category** Sculpture