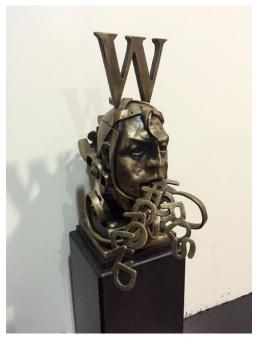

# **TED GALL**

VIRUAL REALITY (Wealth)
15 1/2 x 6 1/2 x 6 1/2 in. (39.37 x 16.51 x 16.51 cm)

**Description** Cast bronze

**Category** Sculpture

None \$8,500