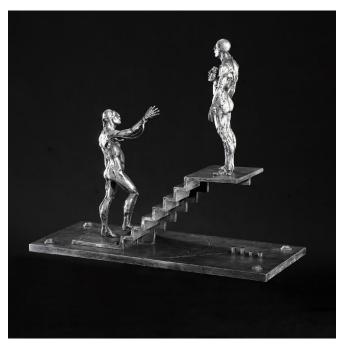

#### **TED GALL**

THE MEETING
23 1/2 x 27 x 12 1/2 in. (59.69 x 68.58 x 31.75 cm)

**Description** Cast stainless, aluminium base

**Category** Sculpture

None \$5,500