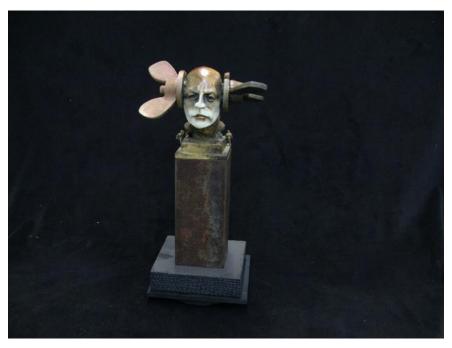

#### **TED GALL**

HOMMAGE TO A WHEEL WRIGHT 15 1/2 x 3 x 6 in. (39.37 x 7.62 x 15.24 cm)

**Description** Cast bronze

**Category** Sculpture