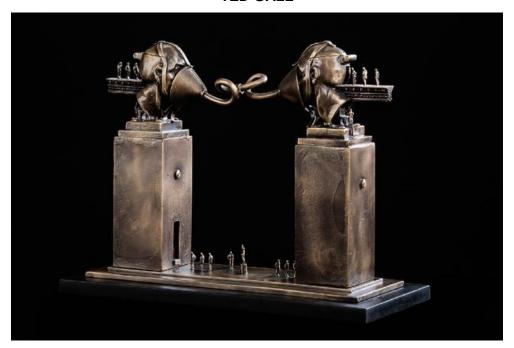

#### **TED GALL**

ACQUIRING KNOWLEDGE 10 1/2 x 11 x 20 in. (26.67 x 27.94 x 50.80 cm)

**Description** Cast bronze

**Category** Sculpture

Artist Resale Right Unassigned

Catalogue Text Acquiring knowledge imagines this large head as a tool for

enlightenment. The small subjects emerge from a dark stair case to await their turn to stand in the large head and through osmosis are given wisdom. The head is operated by men on each side.

\$8,800 None