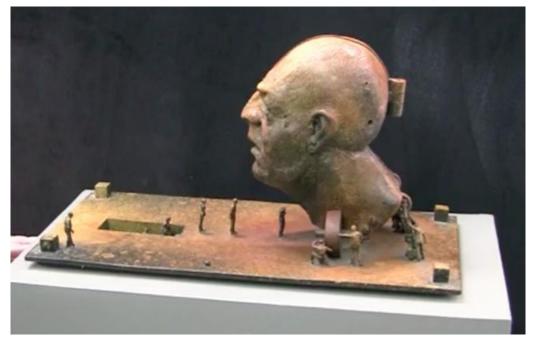

#### **TED GALL**

ACQUIRING KNOWLEDGE 10 1/2 x 11 x 20 in. (26.67 x 27.94 x 50.80 cm)

**Description** Cast bronze

**Category** Sculpture

Artist Resale Right Unassigned

Catalogue Text Acquiring knowledge imagines this large head as a tool for

enlightenment. The small subjects emerge from a dark stair case to await their turn to stand in the large head and through osmosis are given wisdom. The head is operated by men on each side.

\$8,800 None