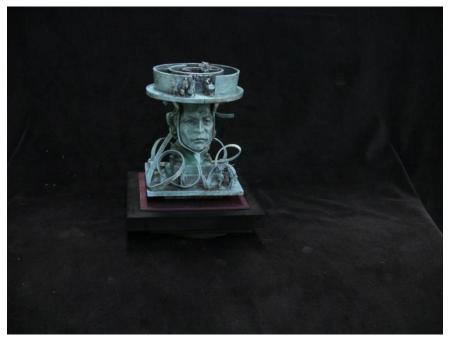

#### **TED GALL**

Image Factory (Video Series/Metropolis)

Bronze

14 1/2 x 6 1/2 x 6 1/2 in. (36.83 x 16.51 x 16.51 cm)

**Description** Bronze, electronics

**Category** Sculpture

Artist Resale Right Yes