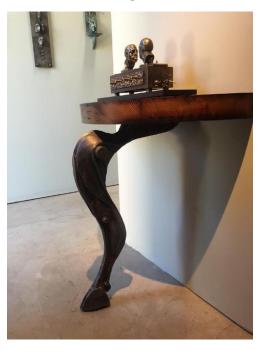

# **TED GALL**

A Spot in Time 17 1/2 x 25 x 8 1/2 in. (44.45 x 63.50 x 21.59 cm)

**Description** Cast bronze

**Category** Sculpture

\$3,500 None