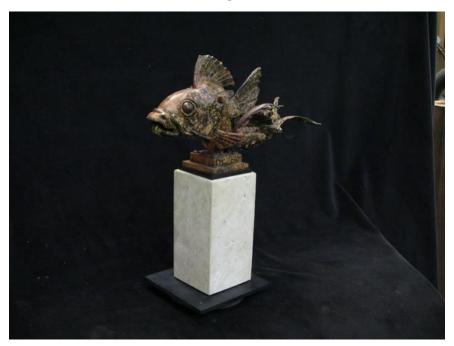

#### **TED GALL**

KOI FANTASY 12 x 5 x 10 in. (30.48 x 12.70 x 25.40 cm)

**Description** Cast bronze

**Category** Sculpture

None \$2,800