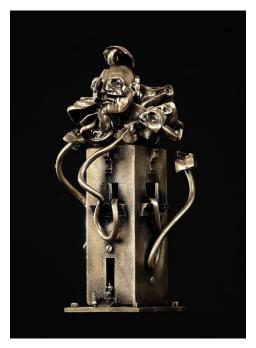

Evil Monkey, Oz Series

Bronze

13 x 5 1/2 x 8 in. (33.02 x 13.97 x 20.32 cm)

**Description** Bronze

**Category** Sculpture

Left Wing, Right Wing

Bronze
8 x 6 x 20 1/2 in. (20.32 x 15.24 x 52.07 cm)

**Description** Bronze