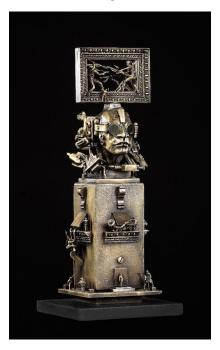

#### **TED GALL**

Image Factory (Video Series/Metropolis)

Bronze

14 1/2 x 6 1/2 x 6 1/2 in. (36.83 x 16.51 x 16.51 cm)

**Description** Bronze, electronics

**Category** Sculpture

Artist Resale Right Yes