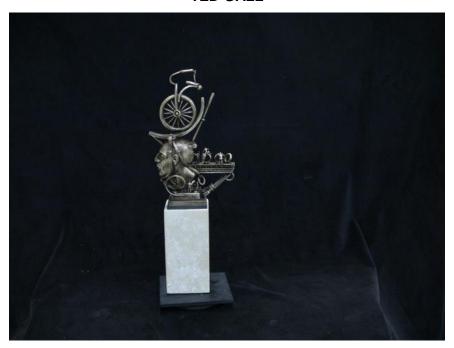

#### **TED GALL**

Image Factory (Video Series/Metropolis)

Bronze

14 1/2 x 6 1/2 x 6 1/2 in. (36.83 x 16.51 x 16.51 cm)

**Description** Bronze, electronics

**Category** Sculpture

Artist Resale Right Yes