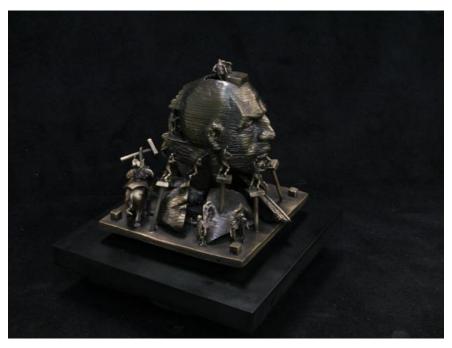

#### **TED GALL**

ACQUIRING KNOWLEDGE 10 1/2 x 11 x 20 in. (26.67 x 27.94 x 50.80 cm)

**Description** Cast bronze

**Category** Sculpture

Artist Resale Right Unassigned

Catalogue Text Acquiring knowledge imagines this large head as a tool for

enlightenment. The small subjects emerge from a dark stair case to await their turn to stand in the large head and through osmosis are given wisdom. The head is operated by men on each side.

\$8,800 None