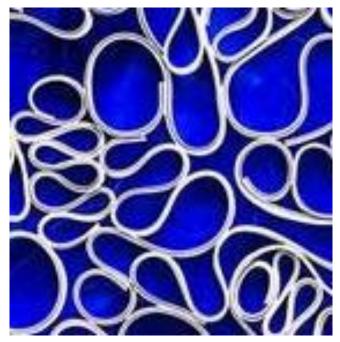

Description

Ink-jet print on Canon Pro Luster

Category

CAMPBELL LAIRD

*Blue No.1* 11 x 11 x 3 in. (27.94 x 27.94 x 7.62 cm)

| Description | Immolated inkjet prints, plastics, adhesive & acrylic around wood frame. |
|-------------|--------------------------------------------------------------------------|
| Category    | Mixed media                                                              |

Blue No.3

None

\$1,200