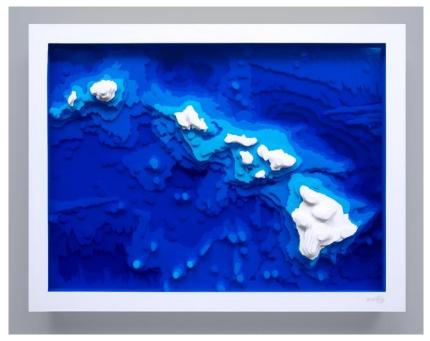

### **OLGA SKOROKHOD**

*Hawaii* 14 1/2 x 11 x 2 1/2 in. (36.83 x 27.94 x 6.35 cm)

Description

hand-cut paper, colored film, foam board

Category

Mixed media