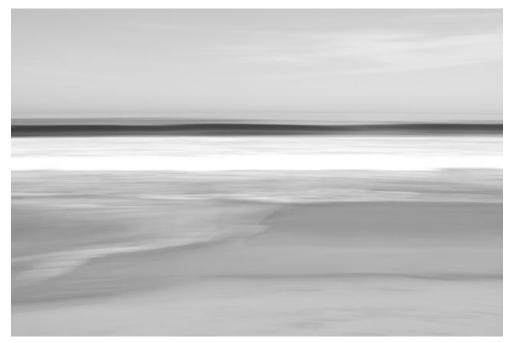

#### MARA ZASLOVE

Sand Shoal Archival Ink-Jet 44 x 36 in. (111.76 x 91.44 cm) Mara Zaslove, on mat, right side in pencil

Description

Category

Ink-jet print on Epson archival paper Photography

\$2,050