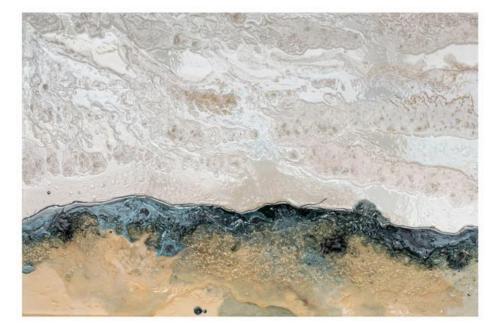

### **SUZANNE MERRITT**

## *Laguna*, 2016 Encaustic 36 x 36 x 3 in. (91.44 x 91.44 x 7.62 cm)

initials are etched in lower left corner of painting and my signature is written on back.

Description

Encaustic and ephemera on cradled birch