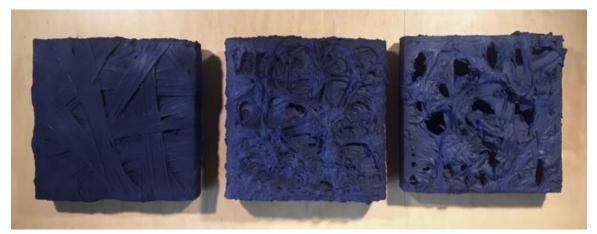

Description

Ink-jet print on Canon Pro Luster

Category

CAMPBELL LAIRD

*Blue No.1* 11 x 11 x 3 in. (27.94 x 27.94 x 7.62 cm)

| Description | Immolated inkjet prints, plastics, adhesive & acrylic around wood frame. |
|-------------|--------------------------------------------------------------------------|
| Category    | Mixed media                                                              |

Blue No.3

None

\$1,200