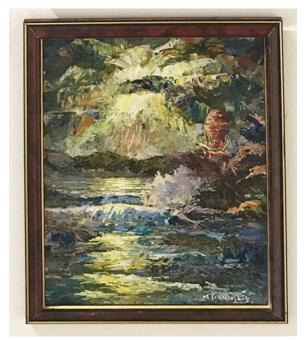

ower right corner in red

Description

Oil on canvas

Category



\$2,800

#### MARIE MASSEY



Sandpiper Shores 18 x 36 in. (45.72 x 91.44 cm) MASSEY, in the lower right corner in red

Description

oil on canvas

Category



MARION WOOD



*Echo*, 2016 Acrylic 30 x 30 x 3 in. (76.20 x 76.20 x 7.62 cm) marion wood, signed on back and black star

Description

Acrylic on canvas

Category

Painting

\$690



MARION WOOD



Undercurrent Acrylic 36 x 12 in. (91.44 x 30.48 cm) marion wood, signed on back and black star

Description

Acrylic on canvas

Category



### MARJORIE MOSKOWITZ



Sunset III, 2017

Category



# MARJORIE MOSKOWITZ



Sunset

Category



### MICHELLE KINGDOM



*A Lingering Trace* Hand embroidery 10 1/2 x 12 1/2 in. (26.67 x 31.75 cm)

Category



## MIKHAIL SOVOLOVSKIY



Water and Sky

Category



### **MIMI HERRERA-PEASE**



*Linear I* Oil 12 in. (30.48 cm) Mimi Herrera-Pease

Description

Oil on canvas

Category



### **OLGA SKOROKHOD**



*Lake Tahoe* 17 1/2 x 11 1/2 x 2 1/2 in. (44.45 x 29.21 x 6.35 cm)

Description

hand-cut paper, colored film, foam board

Category

Mixed media



### **OLGA SKOROKHOD**



*Hawaii* 14 1/2 x 11 x 2 1/2 in. (36.83 x 27.94 x 6.35 cm)

Description

hand-cut paper, colored film, foam board

Category

Mixed media



### PASCALINE DOUCIN-DAHLKE



Blue Bird Beach

Category

Digital art



\$3,000

### PATTY NEAL



2 Elements I, 2014 Oil 24 x 24 x 3/4 in. (60.96 x 60.96 x 1.90 cm) P. Neal on front and signed in script on back.

Description

Oil on wood, 2 panels

Category



### **RENÉE SILVA**



*beach pickle*, 2016 M