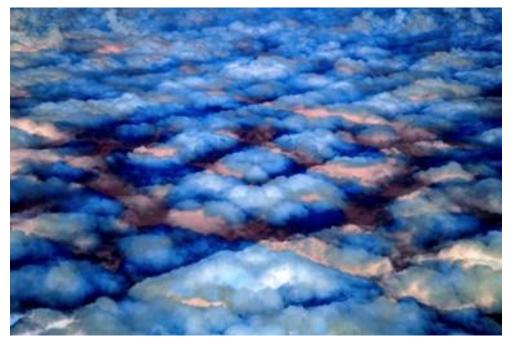

# *Clouds 5078*, 2015 Archival Pigment 15 3/4 x 15 3/4 in. (40.00 x 40.00 cm)

Print number/edition(20) at lower left corner, signature lower right corner

Description

Archival materials used throughout

Category