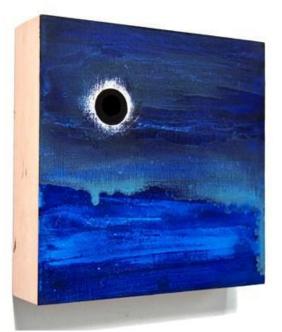

**ABBY SIN** 

*untitled (eclipse)* 6 in. (15.24 cm) Abby Sin, back of canvas

Description

Acrylic paint, cel-vinyl, and fabric on canvas

Category

Other