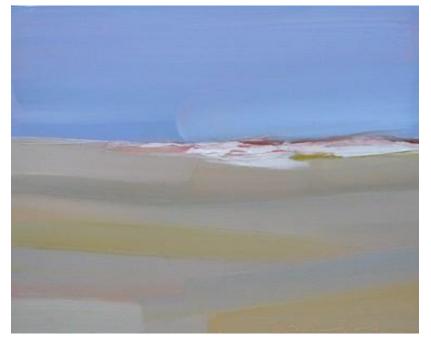

### DONNA LOMANGINO

# 8x10 #3 Oil 8 in. (20.32 cm) Lomangino, usually lower left or lower right

Description

Oil on cradled gessobord

Category

Painting

\$550

\$1,800 \$0