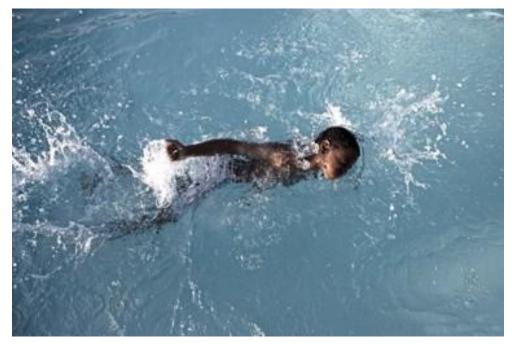

### SHRODRICK SPIKES

*Swim*, 2015 Archival Ink-Jet 12 x 18 in. (30.48 x 45.72 cm) N/A

Description

Photo paper

Category

**STEPHANIE SYDNEY** 