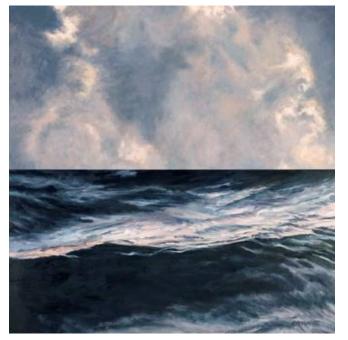

# *Clouds 5078*, 2015 Archival Pigment 15 3/4 x 15 3/4 in. (40.00 x 40.00 cm)

Print number/edition(20) at lower left corner, signature lower right corner

Description

Archival materials used throughout

Category