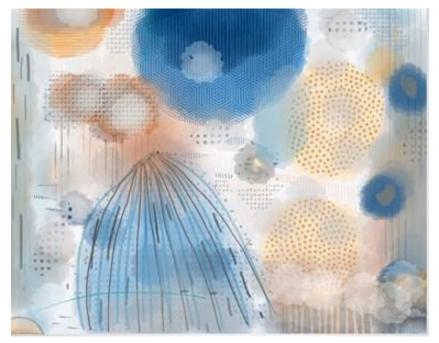

## **BIANCA DUDECK-MANDITY**

Under, 2015 Archival Digital 8 x 10 in. (20.32 x 25.40 cm) biancandm on the back

Description

Watercolor digital painting printed on archival aluminum.

Category

Digital art