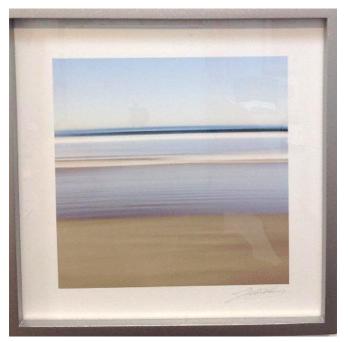

#### MARA ZASLOVE

Sand Shoal Archival Ink-Jet 44 x 36 in. (111.76 x 91.44 cm) Mara Zaslove, on mat, right side in pencil

Description

Category

Ink-jet print on Epson archival paper Photography

\$2,050