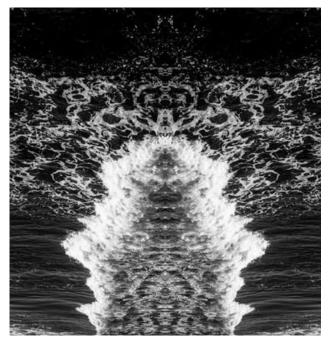

Description

Ink-jet print on Canon Pro Luster

Category

CAMPBELL LAIRD

*Blue No.1* 11 x 11 x 3 in. (27.94 x 27.94 x 7.62 cm)

| Description | Immolated inkjet prints, plastics, adhesive & acrylic around wood frame. |
|-------------|--------------------------------------------------------------------------|
| Category    | Mixed media                                                              |

Blue No.3

None

\$1,200