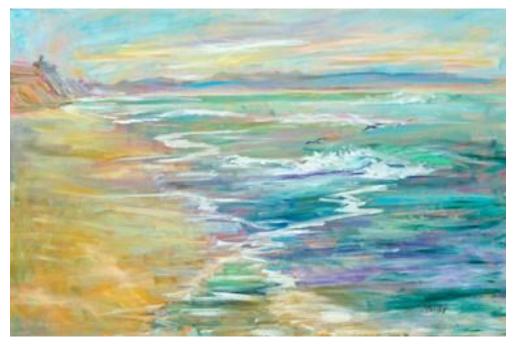

#### MARA ZASLOVE

Sand Shoal Archival Ink-Jet 44 x 36 in. (111.76 x 91.44 cm) Mara Zaslove, on mat, right side in pencil

Description

Category

Ink-jet print on Epson archival paper Photography

\$2,050