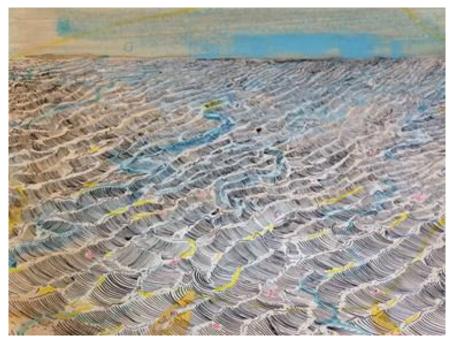

## **BRIAN HUBER**

Pontchartrain collage and mixed media 6 x 6 in. (15.24 x 15.24 cm)

Description

collage and mixed media

Category

**BRYCE SPEED** 

*Swimmers I*, 2016 Mixed Media 12 x 15 in. (30.48 x 38.10 cm)