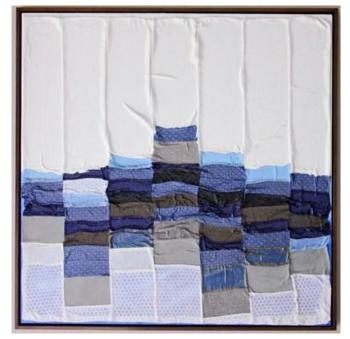

## Site No. 5 (For Sweden), 2015 Mixed Media 24 x 36 x 1 1/2 in. (60.96 x 91.44 x 3.81 cm) Joelle Cooperrider, 2015 signed on back of work, bottom right corner

Description

mixed media on birch panel

Category