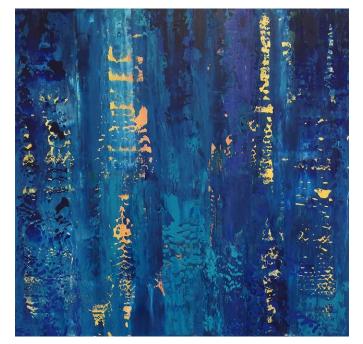

### **KEN CLARK**

*Ozone-O2*, 2016 Archival Ink-Jet 20 x 40 x 1 1/10 in. (50.80 x 101.60 x 2.79 cm) Ken Clark 2016, bottom right.

Description

Giclee Ink-jet on canvas with UV and scratch resistant coating

Category

Digital art

\$2,500