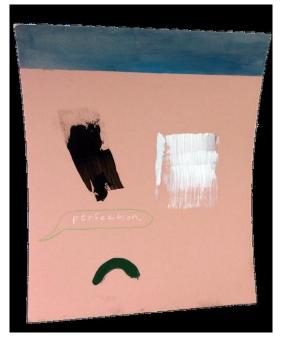

**ABBY SIN** 

*untitled (eclipse)* 6 in. (15.24 cm) Abby Sin, back of canvas

Description

Acrylic paint, cel-vinyl, and fabric on canvas

Category

Other