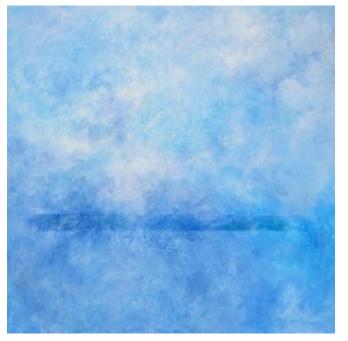

## **KATHRYN PITT**

*Glacier 2* Oil 36 x 48 in. (91.44 x 121.92 cm) KPItt - Bottom right hand corner

Description

Oil on canvas

Category