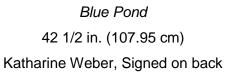

## **KATHARINE WEBER**

Description

Acrylic and fabric on canvas

Category

Mixed media

**KATHRYN PITT** 

*Glacier 1*, 2016 Oil 36 x 48 x 2 in. (91.44 x 121.92 x 5.08 cm) KPItt - Bottom right hand corner

Description