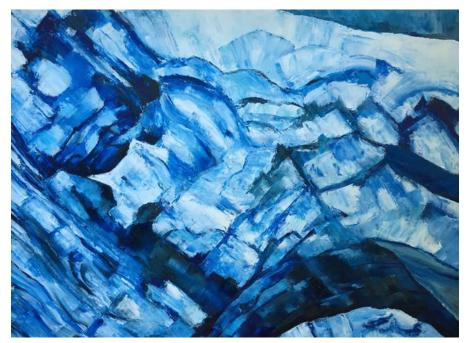

## **KATHRYN PITT**

*Glacier 2* Oil 36 x 48 in. (91.44 x 121.92 cm) KPItt - Bottom right hand corner

Description

Oil on canvas

Category