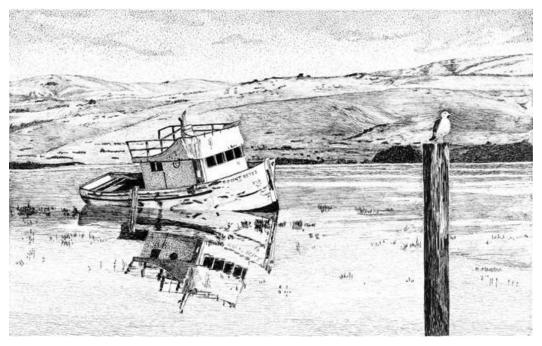

#### **D. KEITH FURON**

#### Isla Coiba edition 2/25

Archival Pigment

6 x 16 in. (15.24 x 40.64 cm)

Each print is signed, numbered and dated, on verso in archival ink recto, by D. Keith Furon.

Description

Archival pigment print on 100% archival, museum-grade photo paper.

Category

D. KEITH FURON

Escribano Bay, 2012 Archival Pigment 8 x 16 in. (20.32 x 40.64 cm)

Each print is signed, numbered and dated, on verso in archival ink recto, by D. Keith Furon.

Description

Archival pigment print on 100% archival, museum-grade photo paper.