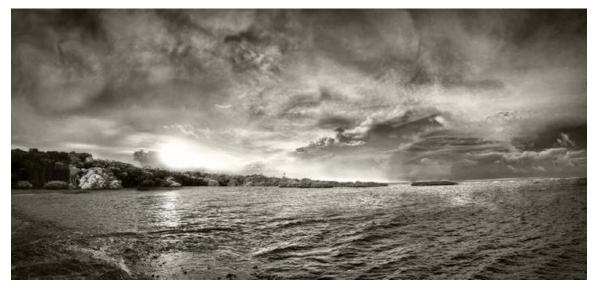

# *Clouds 5078*, 2015 Archival Pigment 15 3/4 x 15 3/4 in. (40.00 x 40.00 cm)

Print number/edition(20) at lower left corner, signature lower right corner

Description

Archival materials used throughout

Category

**STEPHEN SCHIFF** 

# Clouds 5420 blue variant Archival Pigment 15 3/4 x 23 31/50 in. (40.00 x 59.99 cm) Print number/edition(20) at lower left corner, signature lower right corner

Description

Archival materials used throughout

Category

### **STEPHEN SCHIFF**

# *Turbulenz 4406* 15 3/4 in. (40.00 cm)

Print number/edition(20) at lower left corner, signature lower right corner

Description

Archival materials used throughout

Category