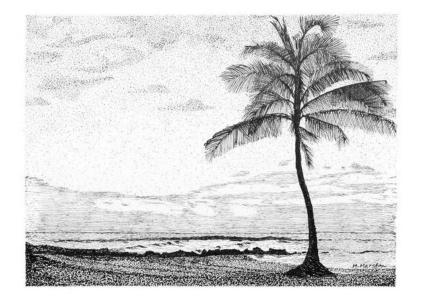

### **OLGA SKOROKHOD**

*Hawaii* 14 1/2 x 11 x 2 1/2 in. (36.83 x 27.94 x 6.35 cm)

Description

hand-cut paper, colored film, foam board

Category

Mixed media