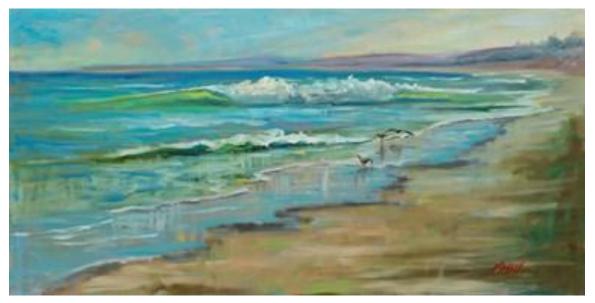

Category

CAROL SNEED

*Lines in the Sky* 18 x 12 in. (45.72 x 30.48 cm)

Category