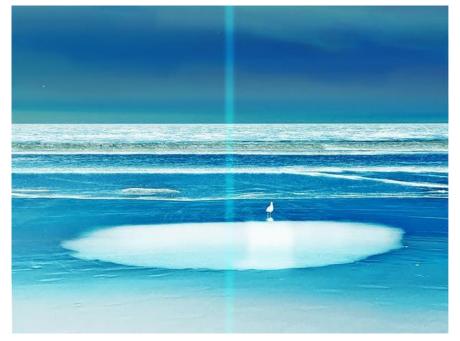

## **KATHRYN PITT**

*Glacier 2* Oil 36 x 48 in. (91.44 x 121.92 cm) KPItt - Bottom right hand corner

Description

Oil on canvas

Category