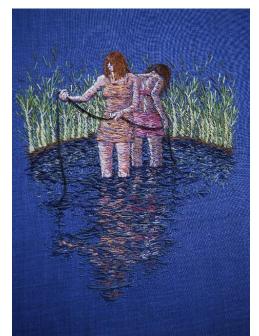

### MICHELLE KINGDOM

*A Lingering Trace* Hand embroidery 10 1/2 x 12 1/2 in. (26.67 x 31.75 cm)

Category