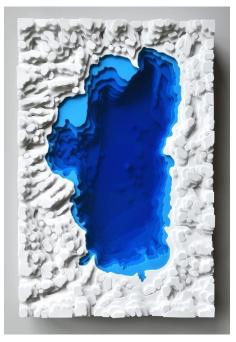

### **OLGA SKOROKHOD**

*Lake Tahoe* 17 1/2 x 11 1/2 x 2 1/2 in. (44.45 x 29.21 x 6.35 cm)

Description

hand-cut paper, colored film, foam board

Category

Mixed media