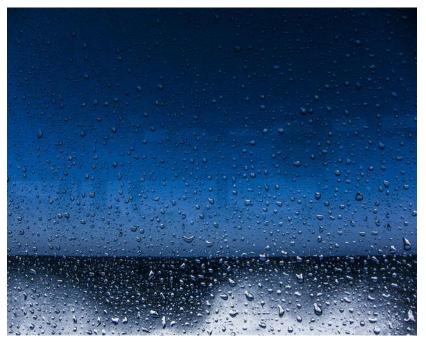

## DAVID DUMO

\$300

*Ripple #1*, 2015 Archival Ink-Jet 16 x 20 in. (40.64 x 50.80 cm) on back

Description

Archival pigment on canvas, wrapped on wood stretchers Digital art

Category