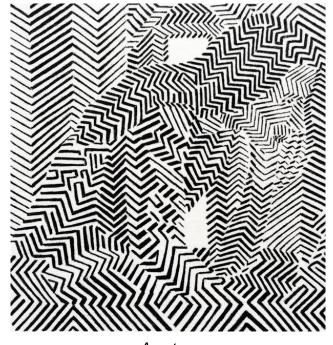

\$5,000



*Ghost story* 48 x 60 in. (121.92 x 152.4 cm)

Category



None

\$150

# YARON DOTAN



*Aperture* 3 x 3 in. (7.62 x 7.62 cm)

Category

Other



\$3,000

# YARON DOTAN



*Disappearing Horse* 36 x 36 in. (91.44 x 91.44 cm)

Category



\$3,000

# YARON DOTAN



*Sisters* 36 x 36 in. (91.44 x 91.44 cm)

Description

Acrylic and ink on panel

Category



\$1,300

# YARON DOTAN



A Standard Deviation 24 x 24 in. (60.96 x 60.96 cm)

Category



\$2,500

# <section-header>

*Dreams* 24 x 36 in. (60.96 x 91.44 cm)

Category





*Adam*, 2017 12 x 16 in. (30.48 x 40.64 cm)

Description

Acrylic and ink on panel

Category



\$4,000

# YARON DOTAN



*Narcissus*, 2016 48 x 48 in. (121.92 x 121.92 cm)

Description

Acrylic and india ink on panel

Category



\$4,000

# YARON DOTAN



They Saw What They Wanted To See, 2017 48 x 48 in. (121.92 x 121.92 cm)

Description

Acrylic and