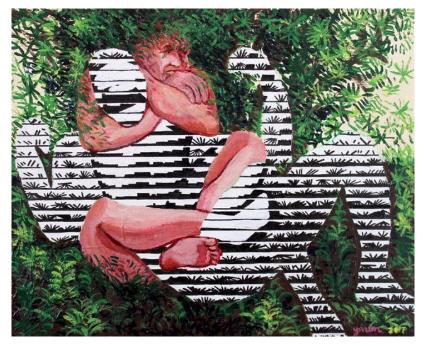

# YARON DOTAN

*Wrestling Angels* 12 x 17 in. (30.48 x 43.18 cm)

Description

Acrylic and ink on panel

Category

The thought that counts 12 x 10 in. (30.48 x 25.4 cm)

Description

Acrylic and ink on panel