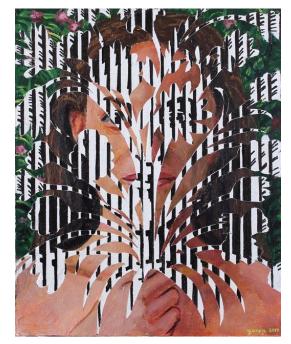

# YARON DOTAN

*Narcissus*, 2016 48 x 48 in. (121.92 x 121.92 cm)

Description

Acrylic and india ink on panel

Category

\$4,000