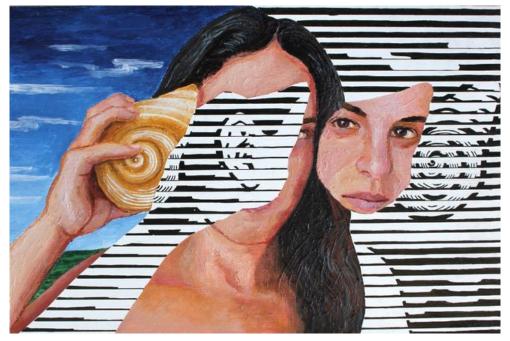

# YARON DOTAN

They Saw What They Wanted To See, 2017 48 x 48 in. (121.92 x 121.92 cm)

Description

Acrylic and Ink on paper

Category

\$550