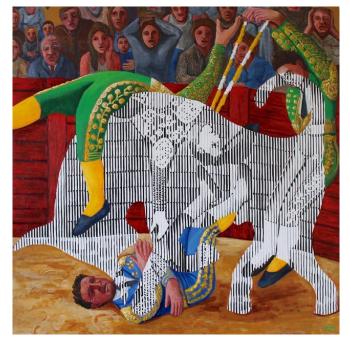

# YARON DOTAN

*The hunt* 16 x 12 in. (40.64 x 30.48 cm)

Description

Acrylic and ink on panel

Category

*Pillow* 12 x 12 in. (30.48 x 30.48 cm)

Description

Acrylic and ink on panel