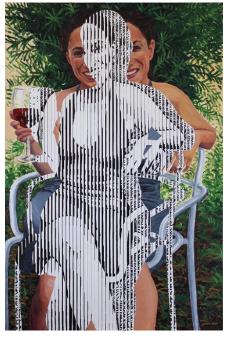

# YARON DOTAN

They Saw What They Wanted To See, 2017 48 x 48 in. (121.92 x 121.92 cm)

Description

Acrylic and Ink on paper

Category

\$550