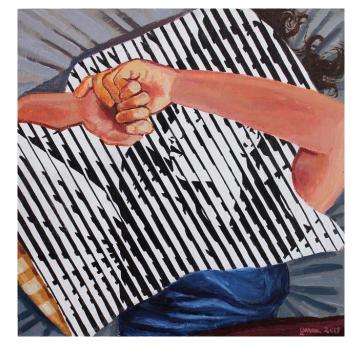

# YARON DOTAN

A Daring feat of Paranoia 12 x 12 in. (30.48 x 30.48 cm)

Description

Acrylic and ink on panel

Category

Wrestling Angels 17 x 12 in. (43.18 x 30.48 cm)

Category

\$1,300