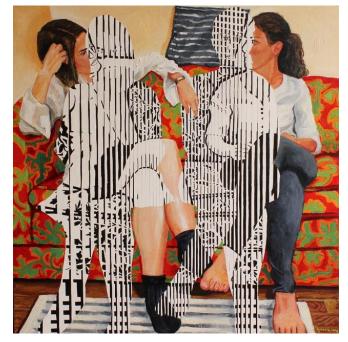

# YARON DOTAN

*Sisters* 36 x 36 in. (91.44 x 91.44 cm)

Description

Acrylic and ink on panel

Category

\$1,300