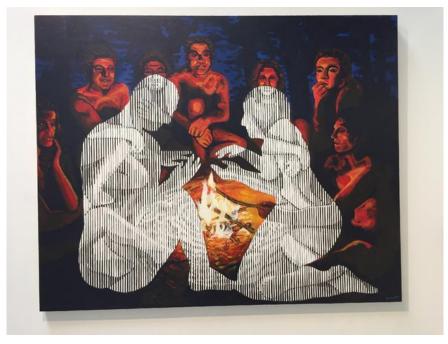

# YARON DOTAN

They Saw What They Wanted To See, 2017 48 x 48 in. (121.92 x 121.92 cm)

Description

Acrylic and Ink on paper

Category

\$550