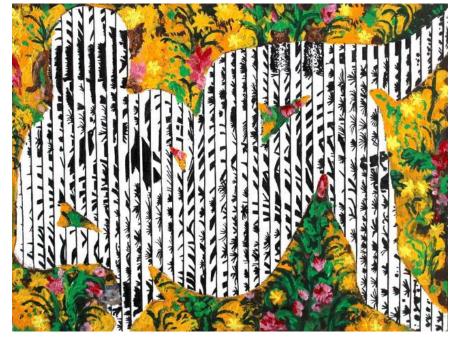

# YARON DOTAN

*Disappearing Horse* 36 x 36 in. (91.44 x 91.44 cm)

Category

\$3,000