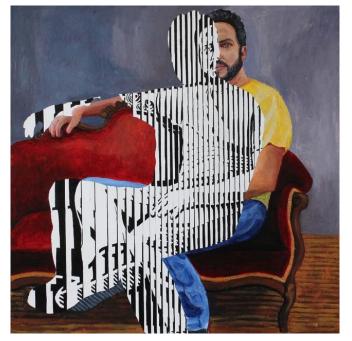

# YARON DOTAN

*Sisters* 36 x 36 in. (91.44 x 91.44 cm)

Description

Acrylic and ink on panel

Category

\$1,300