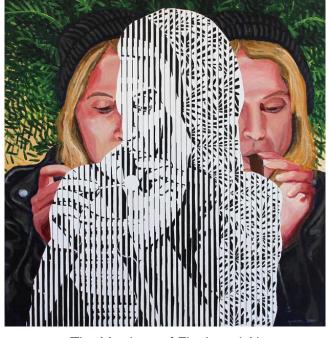

# YARON DOTAN

The Marriage of Flesh and Air Acrylic and ink on panel 24 x 24 in. (60.96 x 60.96 cm)

Category

The Constant Song, 2017 Acrylic and ink on panel 12 x 18 in. (30.48 x 45.72 cm)

Category

Painting