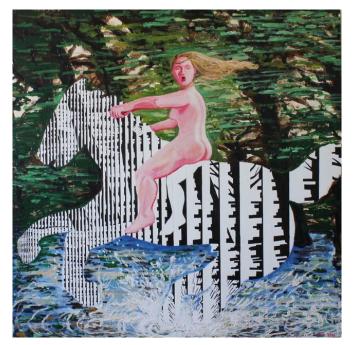

# YARON DOTAN

*Disappearing Horse* 36 x 36 in. (91.44 x 91.44 cm)

Category

\$3,000