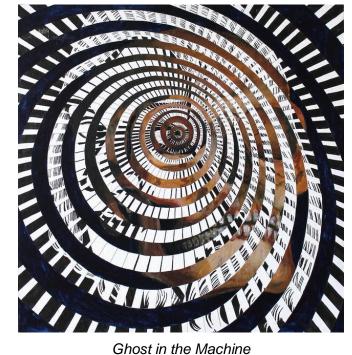

# YARON DOTAN

Ghost in the Machine Acrylic and india ink on panel 24 x 24 in. (60.96 x 60.96 cm)

Category

\$1,300