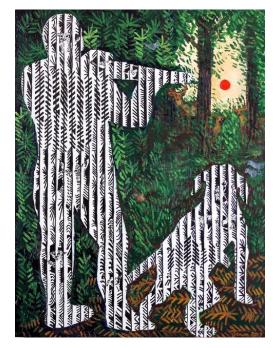

# YARON DOTAN

*The hunt* 16 x 12 in. (40.64 x 30.48 cm)

Description

Acrylic and ink on panel

Category

*Pillow* 12 x 12 in. (30.48 x 30.48 cm)

Description

Acrylic and ink on panel