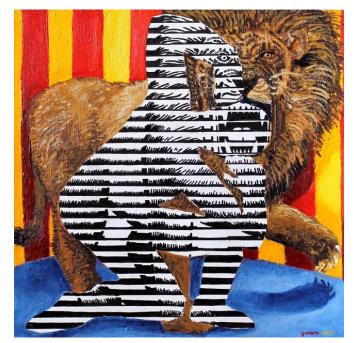

# YARON DOTAN

*Narcissus*, 2016 48 x 48 in. (121.92 x 121.92 cm)

Description

Acrylic and india ink on panel

Category

\$4,000