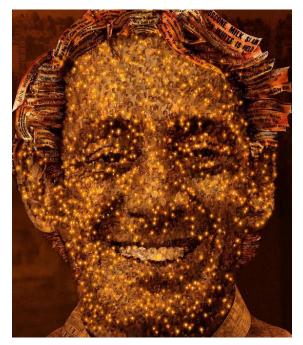

#### **BRETT KAUFMAN**

Harvey Milk Candle light March, 2010 Archival Pigment 24 x 20 in. (60.96 x 50.8 cm)

Description

Archival Ink on Cotton Rag

Category

Artist Resale Right

Photography Unassigned