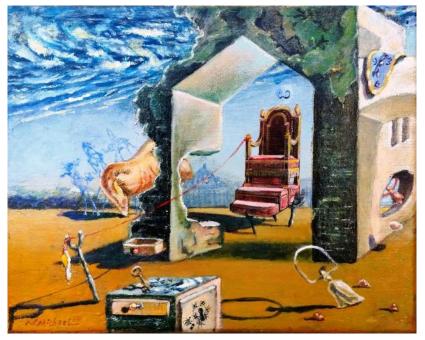

### MICHAEL MASON

Waiting for Dali, 2014 Acrylic 10 in. (25.4 cm)

Description

Acrylic and Collages on Canvas

Mixed media

Category

Artist Resale Right Unassigned

\$600