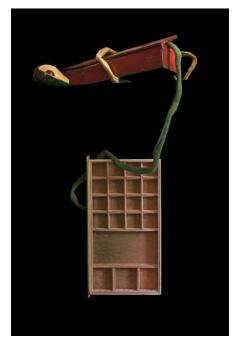

# MALCOLM EASTON

*Shelved* 21 x 14 in. (53.34 x 35.56 cm)

Category

Photography

Artist Resale Right