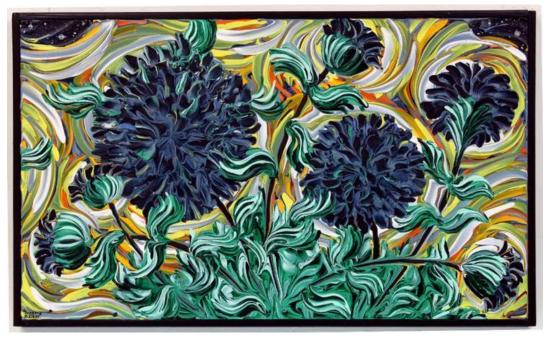

#### **GREGORY HORNDESKI**

Black Dahlias with Yellow Sky 14 x 24 in. (35.56 x 60.96 cm)

Description

Acrylic on masonite

Category

Artist Resale Right

Painting

\$9,700