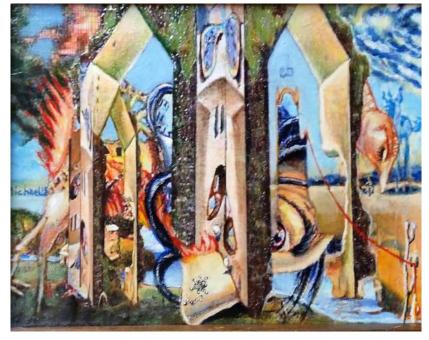

### MICHAEL MASON

Dali'sMirror Acrylic 8 x 10 in. (20.32 x 25.4 cm)

Description

Acrylic and Collages on Canvas

Mixed media

Category

Artist Resale Right Unassigned