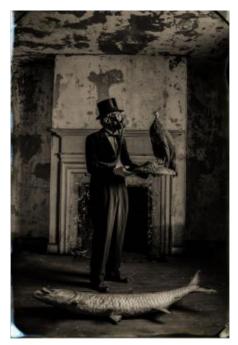

# Magic Journey Clay High Fired , STONEWARE 13 x 10 x 6 1/2 in. (33.02 x 25.4 x 16.51 cm)

Category

None

Sculpture

Artist Resale Right

Unassigned

\$1,200