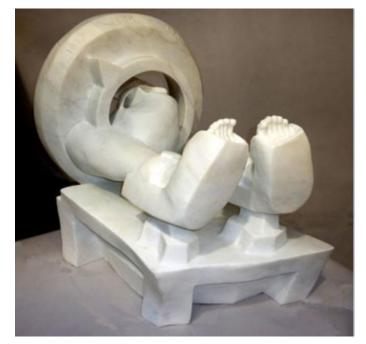

### HAL GOLDBERG

# *No Wagner, No Holocaust*, 2011 Marble 15 x 16 x 23 in. (38.1 x 40.64 x 58.42 cm)

Description

Marble Sculpture

Category

Sculpture

Artist Resale Right

Unassigned

None