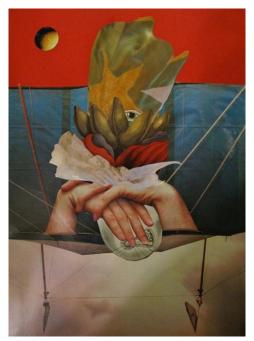

# ANDREW CURREY

*Trolling Goya* 33 x 40 1/2 in. (83.82 x 102.87 cm)

Category

Drawing

Artist Resale Right

\$2,500