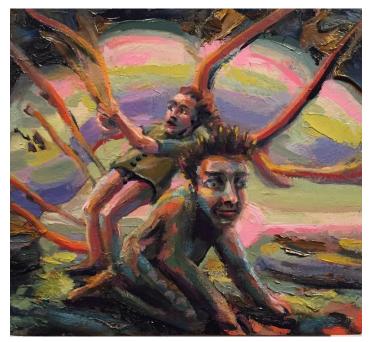

# ALLEN LINDER

Allen man in FreeFall 6 x 8 x 8 in. (15.24 x 20.32 x 20.32 cm)

Category

Sculpture

Artist Resale Right

ALLOIS

*Aurora* 20 x 16 in. (50.8 x 40.64 cm)

Description