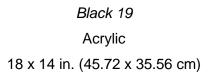

#### JOHN HUNEYCUTT

*After the Fall*, 2016 Mixed Media 16 x 1 in. (40.64 x 2.54 cm)

DescriptionThis image is an aluminum metal print from an original ambrotype<br/>photographed using the wet plate collodion processusing period<br/>equipment.CategoryPhotographyArtist Resale RightUnassigned