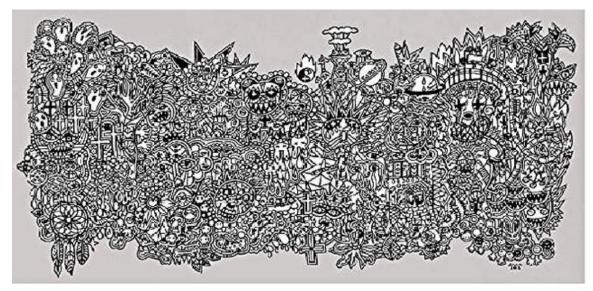

## SHEN LI

*The Dream Catcher* 24 x 48 in. (60.96 x 121.92 cm)

Category

Drawing

Artist Resale Right

 Category
 Drawing

 Artist Resale Right
 Unassigned