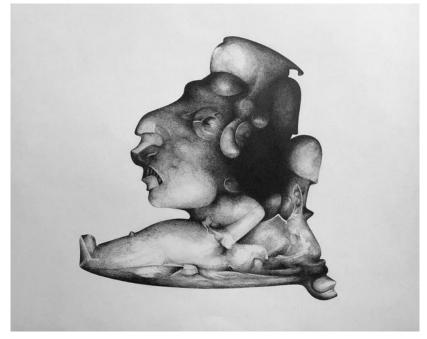

# ALLEN LINDER

Allen man in FreeFall 6 x 8 x 8 in. (15.24 x 20.32 x 20.32 cm)

Category

Sculpture

Artist Resale Right

ALLOIS

*Aurora* 20 x 16 in. (50.8 x 40.64 cm)

Description