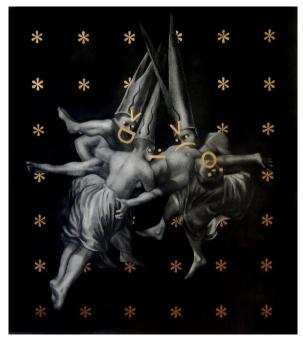

\$2,600

## ALEXIS AVLAMIS



*Blossom Tree*, 2016 Acrylic 20 x 27 in. (50.8 x 68.58 cm)

Description

Acrylic on canvas

Category

Drawing Unassigned

Artist Resale Right



# ALLEN LINDER



Crossing Over 16 x 20 x 1 in. (40.64 x 50.8 x 2.54 cm)

Category

Drawing

Artist Resale Right



\$4,000

# ALLEN LINDER



Allen man in FreeFall 6 x 8 x 8 in. (15.24 x 20.32 x 20.32 cm)

Category

Sculpture

Artist Resale Right



ALLOIS



*Aurora* 20 x 16 in. (50.8 x 40.64 cm)

Description

Oil on canvas

Category

Painting

Artist Resale Right



\$2,000

# ANDREW CURREY



*Trolling Goya* 33 x 40 1/2 in. (83.82 x 102.87 cm)

Category

Drawing

Artist Resale Right



\$2,500

# **ARTHUR J SCHWARTZ**



You blow my mind

Category

Sculpture

Artist Resale Right



AXELLE KIEFFER



Bestiary II, 2014 Mixed Media 10 x 1 in. (25.4 x 2.54 cm)

Description

Hand-cut collage

Category

Artist Resale Right

Collage Unassigned \$440



\$560

#### **BEN MITTLEMAN**



# The Keeper 1 Archival Pigment 16 x 16 in. (40.64 x 40.64 cm)

DescriptionArchival Pigments prints attached to Art board then encaustic<br/>medium is placed and spread on topCategoryMixed mediaArtist Resale RightUnassigned



BEN MITTLEMAN

\$560



# The Keeper 2 Archival Pigment 16 x 16 in. (40.64 x 40.64 cm)

DescriptionArchival Pigments prints attached to Art board then encaustic<br/>medium is pla