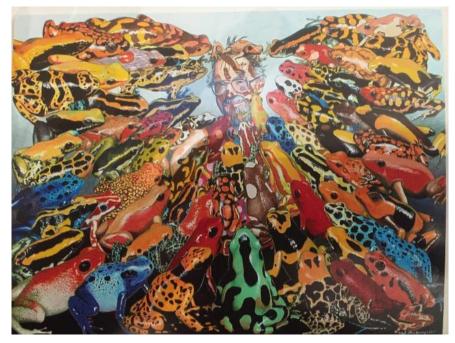

# **ARTHUR J SCHWARTZ**

You blow my mind

Category

Sculpture

Artist Resale Right

AXELLE KIEFFER

Bestiary II, 2014 Mixed Media 10 x 1 in. (25.4 x 2.54 cm)

Description

Hand-cut collage

Category

Artist Resale Right

Collage Unassigned \$440

\$560